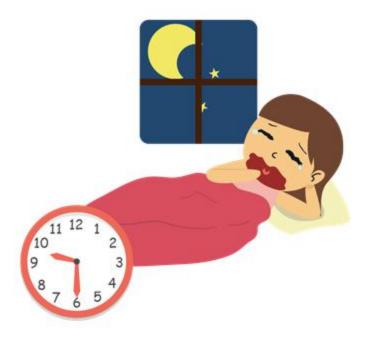

## go to bed

# What Time Is It? 🕩

What time is it? What time is it? It's 8 o'clock. It's time to go to school. It's 8/9/10/11/12/1/2/3 o'clock.

It's 4 o'clock. It's time to sing some more. It's 4/5/6/7 o'clock.

It's 8 o'clock. It's time to go to bed. It's time to go to bed. Good night!