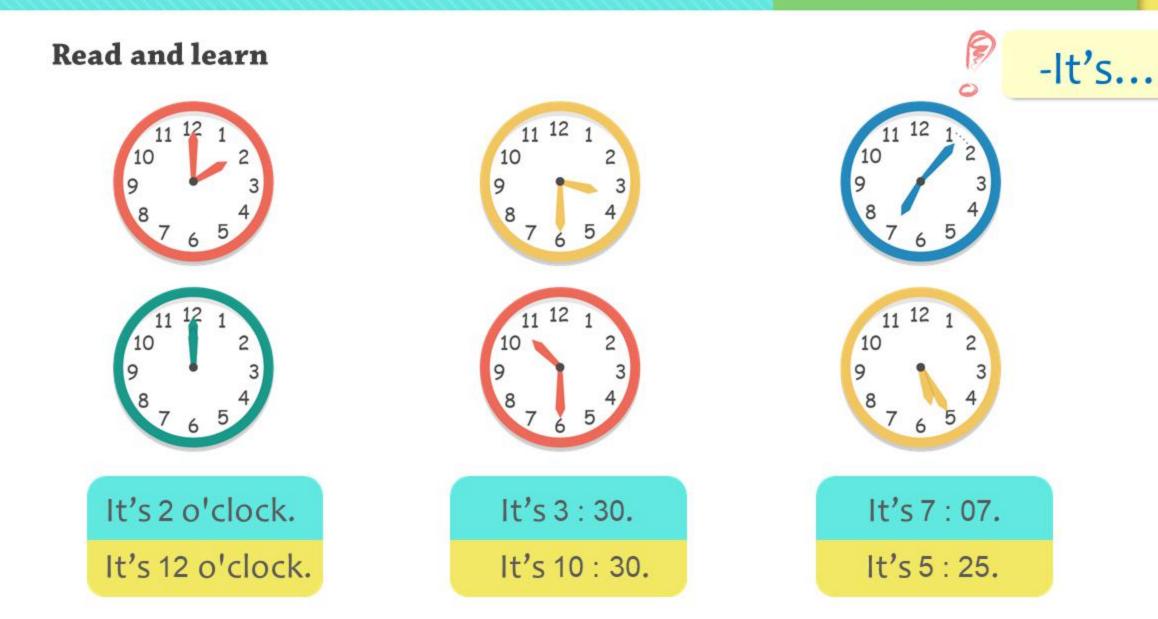

#### **Read and learn**

#### Ready to Learn

**Read and learn** 

-What time is it now? / What time was it then?
-It's/It was ... (o'clock).

Annie: Mom, what time was it then?

Mom: It was 8 o'clock.

Annie: Mom, what time is it now?