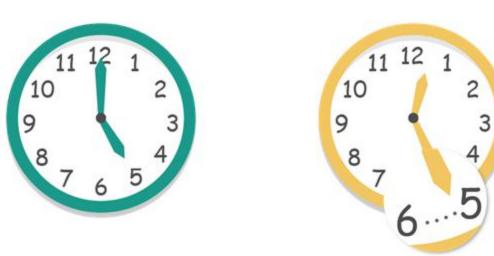

#### **Practice the dialogue**

A: What time is it? e.g. B: It is 5 o'clock.

2

4

3