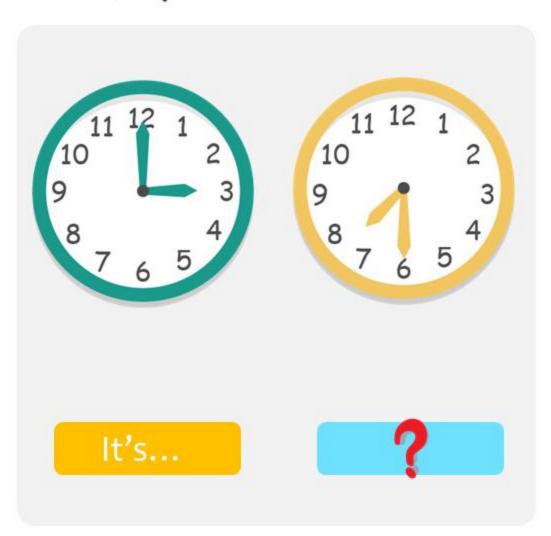

#### Look and say

#### **e.g.** -What time is it now?

-It's 7 o'clock. It's time to get up.