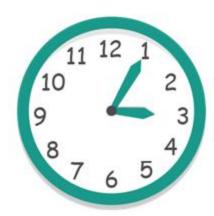

#### **Practice the dialogue**

A: What time is it? e.g. B: It is 5 o'clock.

2

4

3