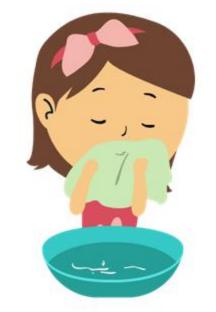

g

#### Ready to Learn



# What Time Is It? 🕩

What time is it? What time is it? It's 8 o'clock. It's time to go to school. It's 8/9/10/11/12/1/2/3 o'clock.

It's 4 o'clock. It's time to sing some more. It's 4/5/6/7 o'clock.

It's 8 o'clock. It's time to go to bed. It's time to go to bed. Good night!





### Learn with Me

#### Ready to Learn



### Learn with Me

Lesson 1

#### Ready to Learn



### Let's Practice

#### Ready to Learn

#### Look, say and draw





### **A Small Dialogue**

Lesson 1

#### Ready to Learn



Ready to Learn

### Let's Practice

#### **Practice the dialogue**

A: What time is it? e.g. B: It is 5 o'clock.



2

4

3





### Learn with Me

Ready to Learn

#### **Read and learn**





## go to bed

### Learn with Me

Ready to Learn

#### **Read and learn**





### wash my face

### Let's Practice

Ready to Learn

#### Match each picture to each correct phrase





### Learn More

**Read and learn** 

Lesson 1

Ready to Learn

It's time to do...







It's time to get up.

It's time to brush my teeth.

It's time to go to bed.

### Let's Practice

Ready to Learn

#### Look and say

e.g. It is 7 o'clock. It's time to get up.



### **A Small Dialogue**

#### Ready to Learn

**Read and learn** 

-What time is it now? / What time was it then?
-It's/It was ... (o'clock).

Annie: Mom, what time was it then?

Mom: It was 8 o'clock.

Annie: Mom, what time is it now?

Mom: It's 9:30. It's time to go to bed.



### Let's Practice

#### Look, choose and answer

then





Lesson 1

Ready to Learn

### A. What time is it now?

#### B. What time was it then