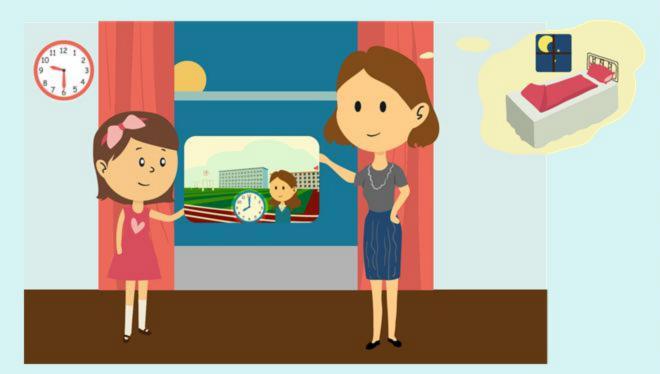

#### Ready to Learn

**Read and learn** 

-What time is it now? / What time was it then?
-It's/It was ... (o'clock).

Annie: Mom, what time was it then?

Mom: It was 8 o'clock.

Annie: Mom, what time is it now?

Mom: It's 9:30. It's time to go to bed.