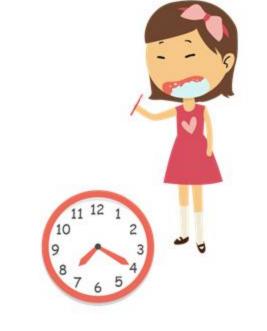

#### **Practice the dialogue**

A: What time is it? e.g. B: It is 5 o'clock.

2

4

3