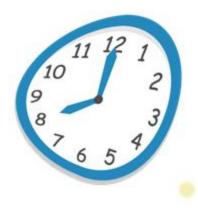

#### **Practice the dialogue**

A: What time is it? e.g. B: It is 5 o'clock.

2

4

3