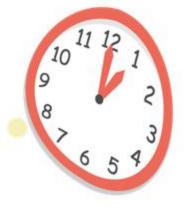

#### **Practice the dialogue**

A: What time is it? e.g. B: It is 5 o'clock.

2

4

3