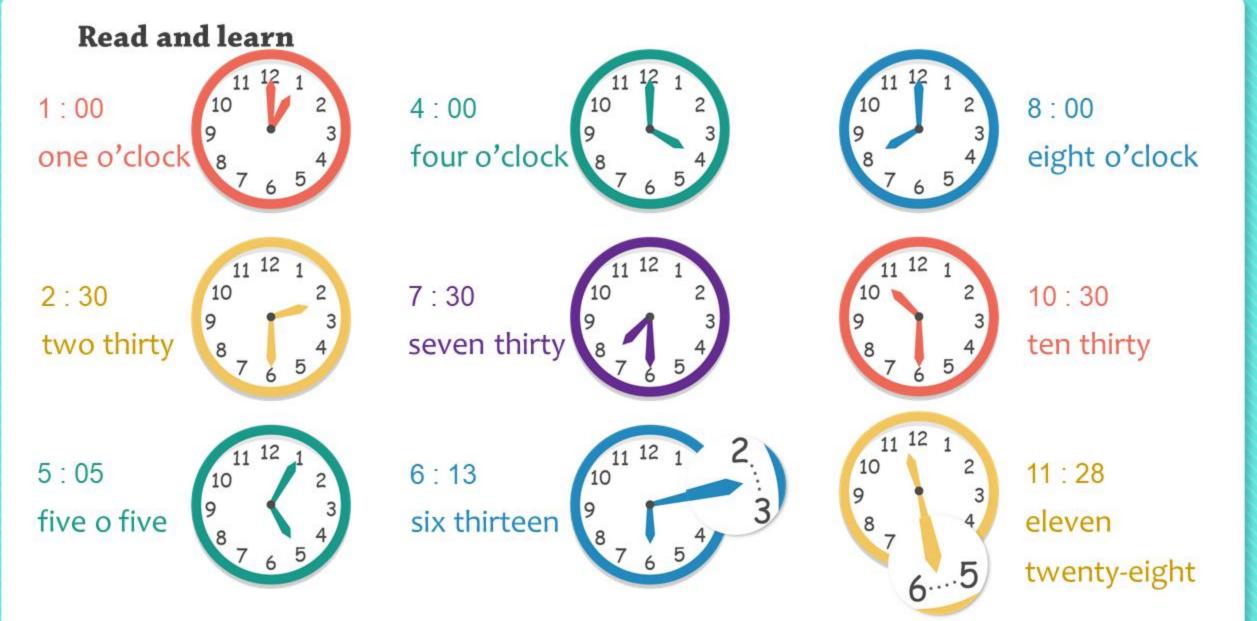

### Sing a Song

#### Ready to Learn



# What Time Is It? 🕩

What time is it? What time is it? It's 8 o'clock. It's time to go to school. It's 8/9/10/11/12/1/2/3 o'clock.

It's 4 o'clock. It's time to sing some more. It's 4/5/6/7 o'clock.

It's 8 o'clock. It's time to go to bed. It's time to go to bed. Good night!





### Learn with Me

#### Ready to Learn



### Learn with Me

Lesson 1

#### Ready to Learn



### Let's Practice

#### Ready to Learn

#### Look, say and draw





### **A Small Dialogue**

Lesson 1

#### Ready to Learn



Ready to Learn

### Let's Practice

#### **Practice the dialogue**

A: What time is it? e.g. B: It is 5 o'clock.



2

4

3





### Learn with Me

Ready to Learn

#### **Read and learn**





## go to bed

### Learn with Me

Ready to Learn

#### **Read and learn**





### wash my face

### Let's Practice

Ready to Learn

#### Match each picture to each correct phrase





### Learn More

**Read and learn** 

Lesson 1

Ready to Learn

It's time to do...







It's time to get up.

It's time to brush my teeth.

It's time to go to bed.

### Let's Practice

Ready to Learn

#### Look and say

e.g. It is 7 o'cloc