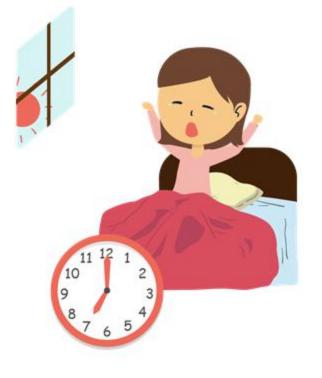

#### Look and say

e.g. It is 7 o'clock. It's time to get up.

#### **e.g.** -What time is it now?

-It's 7 o'clock. It's time to get up.