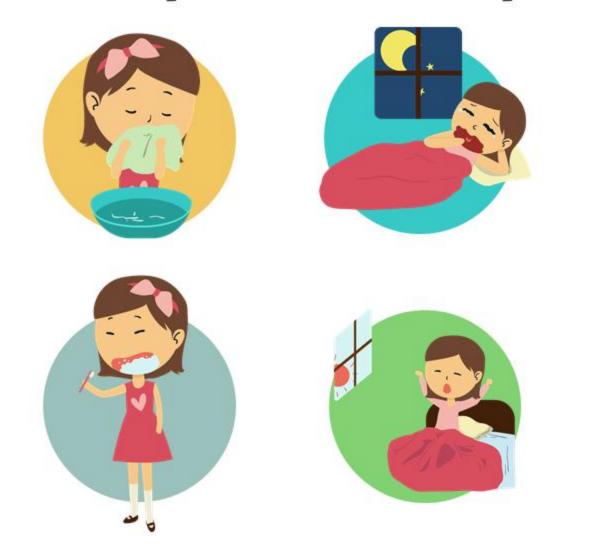

ime to go to school. It's 8/9/10/11/12/1/2/3 o'clock.

It's 4 o'clock. It's time to sing some more. It's 4/5/6/7 o'clock.

It's 8 o'clock. It's time to go to bed. It's time to go to bed. Good night!





### Learn with Me

#### Ready to Learn



### Learn with Me

Lesson 1

#### Ready to Learn



### Let's Practice

#### Ready to Learn

#### Look, say and draw





### **A Small Dialogue**

Lesson 1

#### Ready to Learn



Ready to Learn

### Let's Practice

#### **Practice the dialogue**

A: What time is it? e.g. B: It is 5 o'clock.



2

4

3





### Learn with Me

Ready to Learn

#### **Read and learn**





## go to bed

### Learn with Me

Ready to Learn

#### **Read and learn**





### wash my face

### Let's Practice

Ready to Learn

#### Match each picture to each correct phrase





### Learn More

**Read and learn** 

Lesson 1

Ready to Learn

It's time to do...







It's time to get up.

It's time to brush my teeth.

It's time to go to bed.

### Let's Practice

Ready to Learn

#### Look and say

e.g. It is 7 o'clock. It's time to get up.



### **A Small Dialogue**

#### Ready to Learn

**Read and learn** 

-What time is it now? / What time was it then?
-It's/It was ... (o'clock).

Annie: Mom, what time was it then?

Mom: It was 8 o'clock.

Annie: Mom, what time is it now?

Mom: It's 9:30. It's time to go to bed.



### Let's Practice

#### Look, choose and answer

then





Lesson 1

Ready to Learn

### A. What time is it now?

#### B. What time was it then?

13

### Let's Practice

Ready to Learn

#### Look and say

#### **e.g.** -What time is it now?

-It's