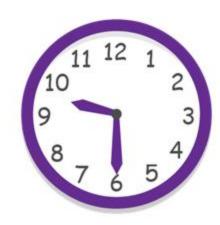

#### **Practice the dialogue**

A: What time is it? e.g. B: It is 5 o'clock.

2

4

3