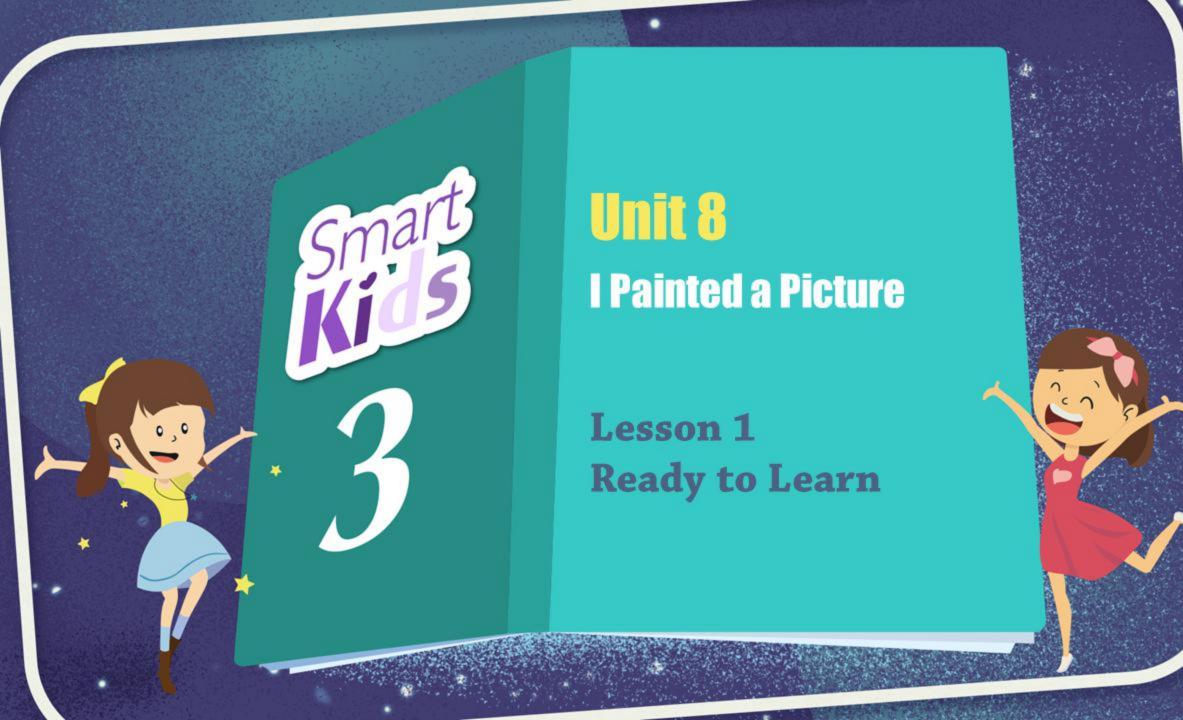

#### **Practice the dialogue**

A: What time is it? e.g. B: It is 5 o'clock.

2

4

3