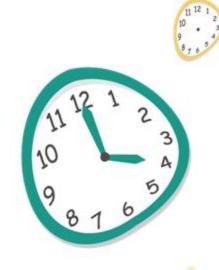

#### **Practice the dialogue**

A: What time is it? e.g. B: It is 5 o'clock.

2

4

3