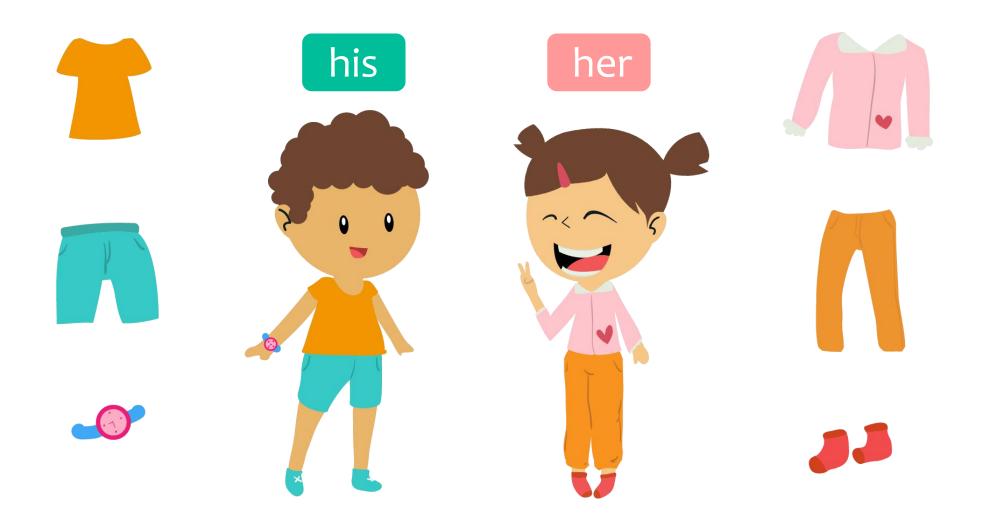

#### Me Read and learn: her/his

## This is Alice's watch. This is her watch.

These are Bill's gloves. These are his gloves.