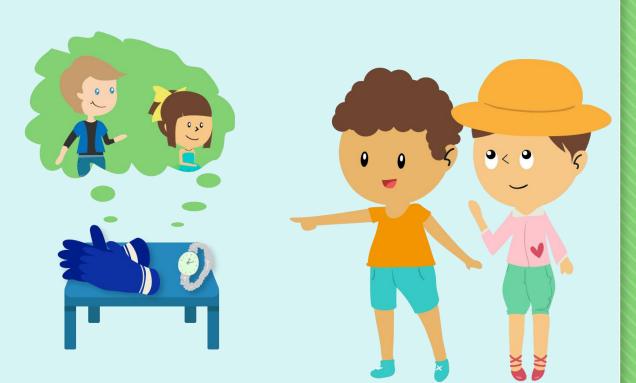

#### Say it Out

- Annie: Look at my hat, Sam.
- Sam: Wow, your hat is beautiful.I like it.
- Annie: Whose watch is this?
- Sam: This is her watch.
- Annie: Whose gloves are these?
- Sam: These are his gloves.

## Let's Talk and Learn

Say it Out

Read and learn

- Annie: Look at my hat, Sam.
- Sam: Wow, your hat is beautiful. I like it.
- Annie: Whose watch is this?
- Sam: This is her watch.
- Annie: Whose gloves are these?
- Sam: These are his gloves.