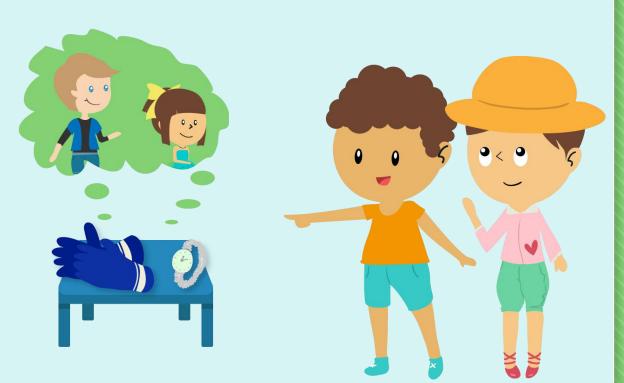

## Let's Talk and Learn

Say it Out

Read and learn

- Annie: Look at my hat, Sam.
- Sam: Wow, your hat is beautiful. I like it.
- Annie: Whose watch is this?
- Sam: This is her watch.
- Annie: Whose gloves are these?
- Sam: These are his gloves.

## This is Alice's watch. This is her watch.

These are Bill's gloves. These are his gloves.

## Let's Practice

Say it Out

**Role-play** A: This is a/These are ... B: Yes, this is (these are) her/his ...