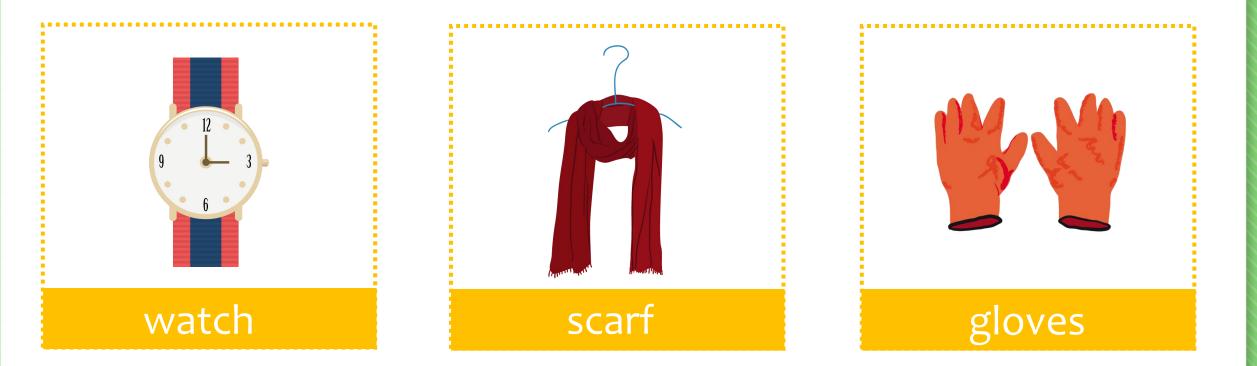

#### Say it Out

- Annie: Look at my hat, Sam.
- Sam: Wow, your hat is beautiful.I like it.
- Annie: Whose watch is this?
- Sam: This is her watch.
- Annie: Whose gloves are these?
- Sam: These are his gloves.

## Let's Talk and Learn

Say it Out

Read and learn

- Annie: Look at my hat, Sam.
- Sam: Wow, your hat is beautiful. I like it.
- Annie: Whose watch is this?
- Sam: This is her watch.
- Annie: Whose gloves are these?
- Sam: These are his gloves.

## This is Alice's watch. This is her watch.

These are Bill's gloves. These are his gloves.