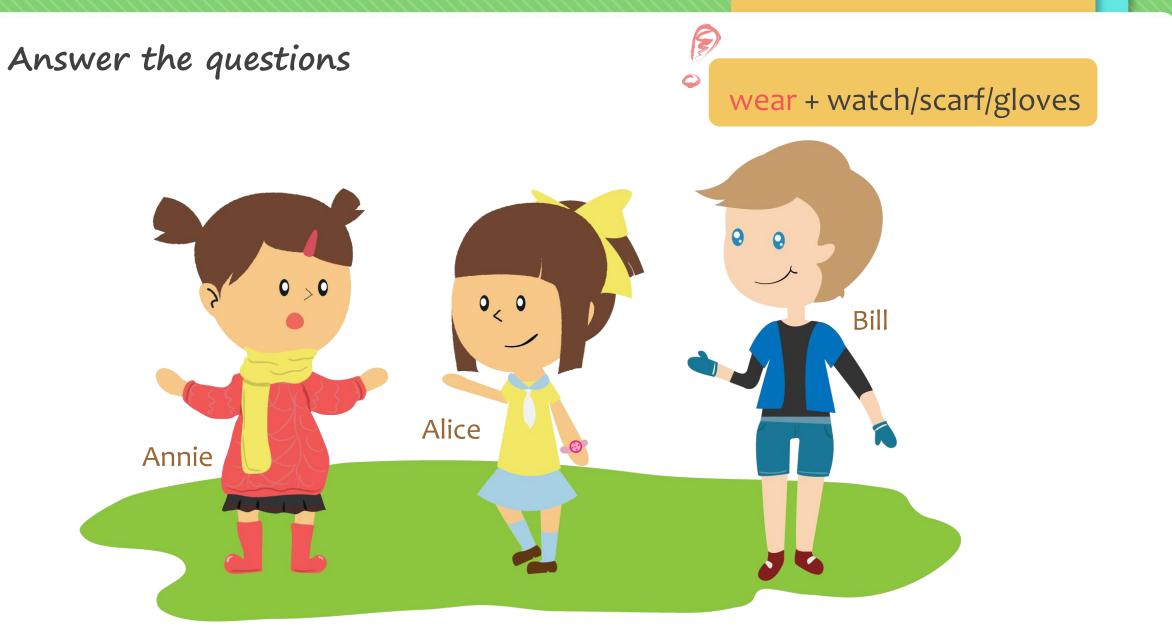

## Let's Talk and Learn

#### Say it Out

- Annie: Look at my hat, Sam.
- Sam: Wow, your hat is beautiful.I like it.
- Annie: Whose watch is this?
- Sam: This is her watch.
- Annie: Whose gloves are these?
- Sam: These are his gloves.