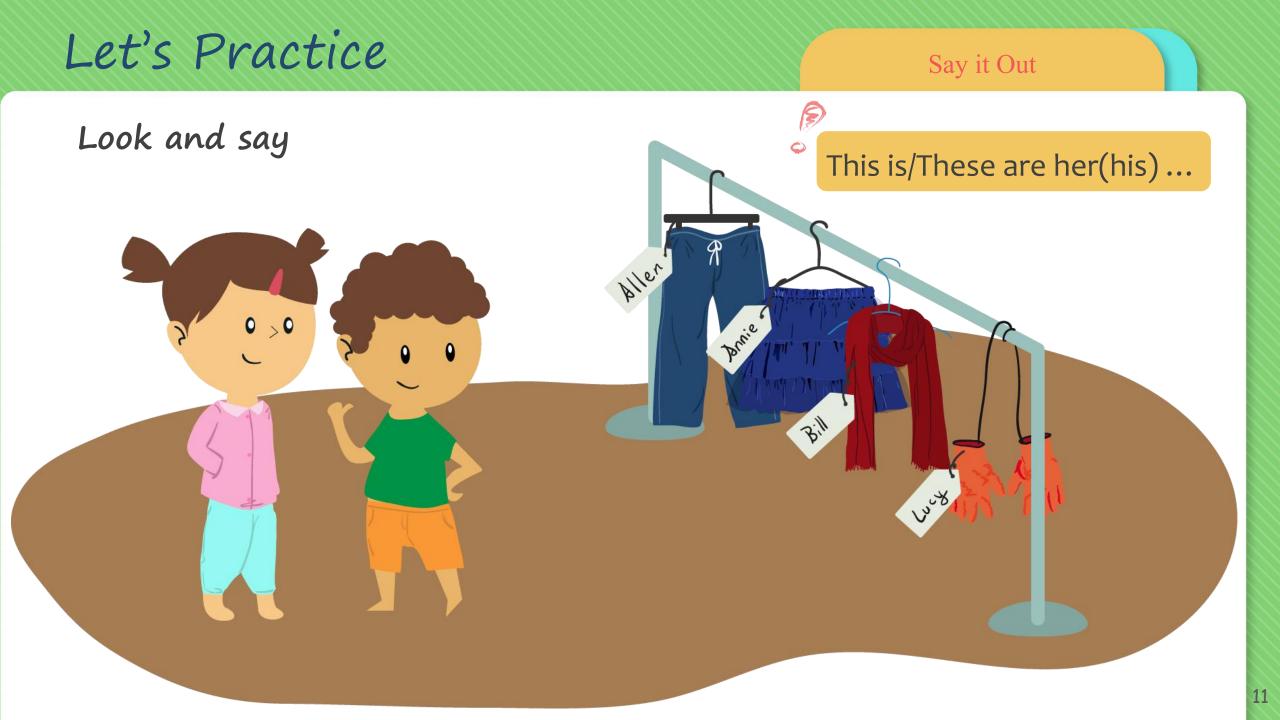

## Let's Practice

Say it Out

## Let's Practice

Say it Out

**Role-play** A: This is a/These are ... B: Yes, this is (these are) her/his ...