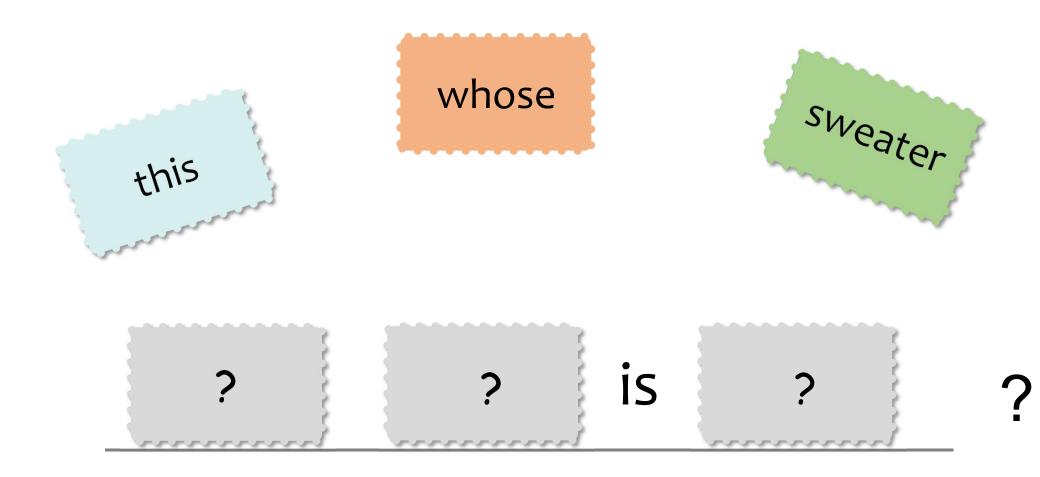

.

# **Unit 8 Who is Wearing Blue Pants?**

Say it Out

## Sing a Song









Who is Wearing Yellow Today?

Who is wearing yellow today? Yellow today, yellow today.

Who is wearing yellow today? Yellow today. Who is wearing red today? Red today, red today. Who is wearing red today? Red today.

(green/blue/black/white/violet)







## Review Time

Say it Out

#### Rearrange the sentence





Say it Out

#### Complete the dialogues





### - Whose skirt is this?

### - These are Sam's pants.

## Let's Talk and Learn

#### Say it Out



- Annie: Look at my hat, Sam.
- Sam: Wow, your hat is beautiful.I like it.
- Annie: Whose watch is this?
- Sam: This is her watch.
- Annie: Whose gloves are these?
- Sam: These are his gloves.



## Learn with

#### Say it Out

#### Me Read and learn



## Let's Practice

Say it Out



## Let's Talk and Learn

Say it Out

Read and learn





- Annie: Look at my hat, Sam.
- Sam: Wow, your hat is beautiful. I like it.
- Annie: Whose watch is this?
- Sam: This is her watch.
- Annie: Whose gloves are these?
- Sam: These are his gloves.



## Learn with

Say it Out

#### Me Read and learn: her/his





## This is Alice's watch. This is her watch.