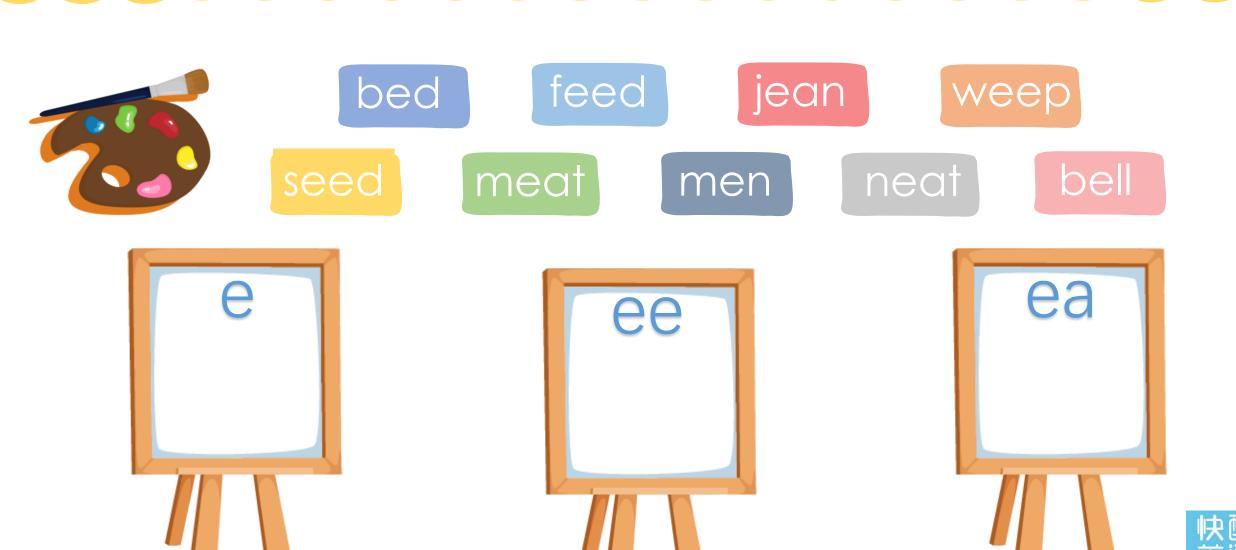

## Review: short e & long e





#### **New Introduction**









## Blending Practice

ee

eed

eep

f-ee → fee

f-eed → feed

d-eep → deep

S•ee → See

s-eed → seed

k-eep → keep

b-ee → bee

d-eed → deed

w-eep→ weep

#### Practice More

1

2

ee∙ → ee

ee-k → eek

ee-p → eep

ee-t → eet

ee-f → eef

ee·m -> eem



#### Activity: Listen and Circle



### Sentence Time

I will meet Eve at the pet shop.

I see three sheep on the hill.

#### **New Introduction**









# Blending Practice



ea-t → eat



real
deal
heal

feat
neat
beat

jean bean dean



#### Sentence Time



Jean and Sean eat meat and peas.

Sam and I help Dad rake the leaves.

#### Activity: make the new words



ee

end t l m n

1 beat

2

3

4

**5** 

6



#### Activity: Listen and Circle



# Activity: Sorting



## Sight Words

every

I brush my teeth every day.





They go to beach every summer.



## Sight Words

## only



Only one peach left for me.

Only Dad can cook good meal.



#### Chant Time

"Sweet dreams."

"One, two, three."



"No,I am counting bees.







## Today we've learned

- Long e sound: ee; ea
- Sight words: every; only