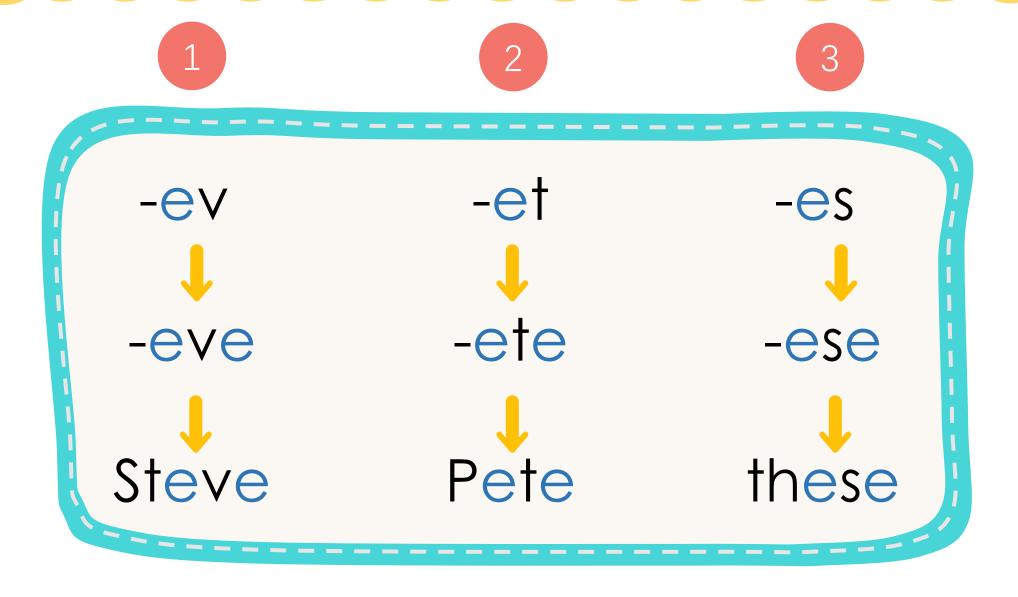

# MAGIC PHONICS

**LEVEL 4** 

裳

与 然















#### Lesson 4

# Long e Sound (2)











## Review



Ee

e\_e





## Review: short e & long e





#### **New Introduction**









## Blending Practice

ee

eed

eep

f-ee → fee

f-eed → feed

d-eep → deep

S•ee → See

s-eed → seed

k-eep → keep

b-ee → bee

d-eed → deed

w-eep→ weep

#### Practice More

1

2

ee∙ → ee

ee-k → eek

ee-p → eep

ee-t → eet

ee-f → eef

ee·m -> eem



#### Activity: Listen and Circle



### Sentence Time

I will meet Eve at the pet shop.

I see three sheep on the hill.

#### **New Introduction**









# Blending Practice



ea-t → eat



real
deal
heal

feat
neat
beat

jean bean dean



#### Sentence Time



Jean and Sean eat meat and peas.

Sam and I help Dad rake the leaves.

#### Activity: make the new words



ee

end t l m n

1 beat

2

3

4

**5** 

6



#### Activity: Listen and Circle



# Activity: Sorting



## Sight Words

every

I bru