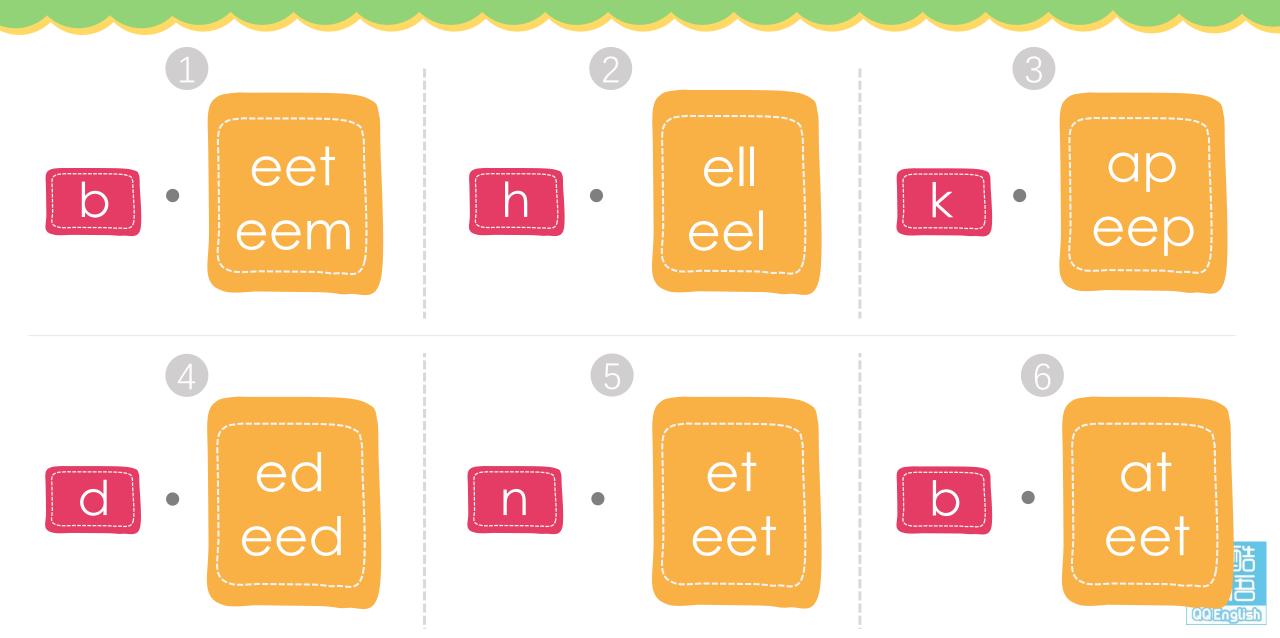

#### Practice More

1

2

ee∙ → ee

ee-k → eek

ee-p → eep

ee-t → eet

ee-f → eef

ee·m -> eem

#### Activity: Listen and Circle