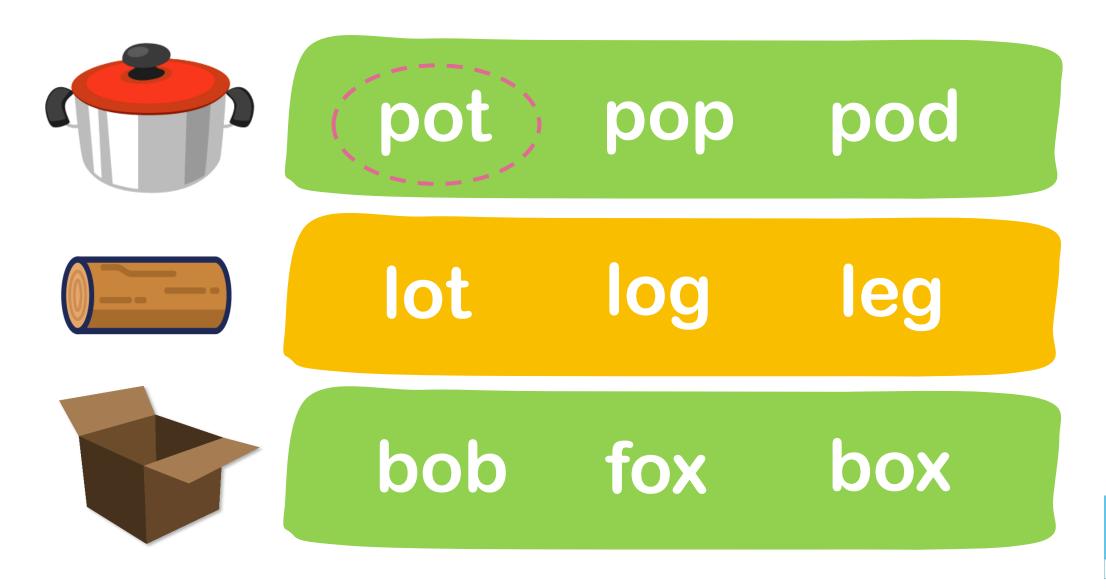

LEVEL 2

類

カ

数







读













## Review Time:









## Activity: Find and Circle













# Sound them out!

ot hot not

od sod cod nod

OX SOX fox box

ob rob job cob mob

op hop

# Challenge Time!

$$o \cdot g \rightarrow og$$

$$o \cdot t \rightarrow ot$$

$$h \cdot ot \rightarrow hot$$

$$p \cdot ot \rightarrow pot$$

$$o \cdot n \rightarrow on$$

$$p \cdot on \cdot d \rightarrow pond$$



### Activity: Listen and Find





## Learn Some Words



### Activity: Word Unscramble









#### Activity: Find and Read



hot



pot



hop

cithotlmsa

egofispott

jagldhopig



#### Activity: Read and Compare





# Sight Words



Look at my pot.



Look at the fox.





# Sight Words



I like this dog.





I like this top.



# Now your turn!











# Now your turn!













# Reading Time

A pot,
A hot pot,
Look at this hot pot.
I like hot pot.





# Reading Time

Look at this fox.

It can hop.



I have a hog. It is hot.





# Today we've learned

- Letter o sounds /o/
- Words with /o/ sound:

hot, pot, hop, dog

Sight words: look, like