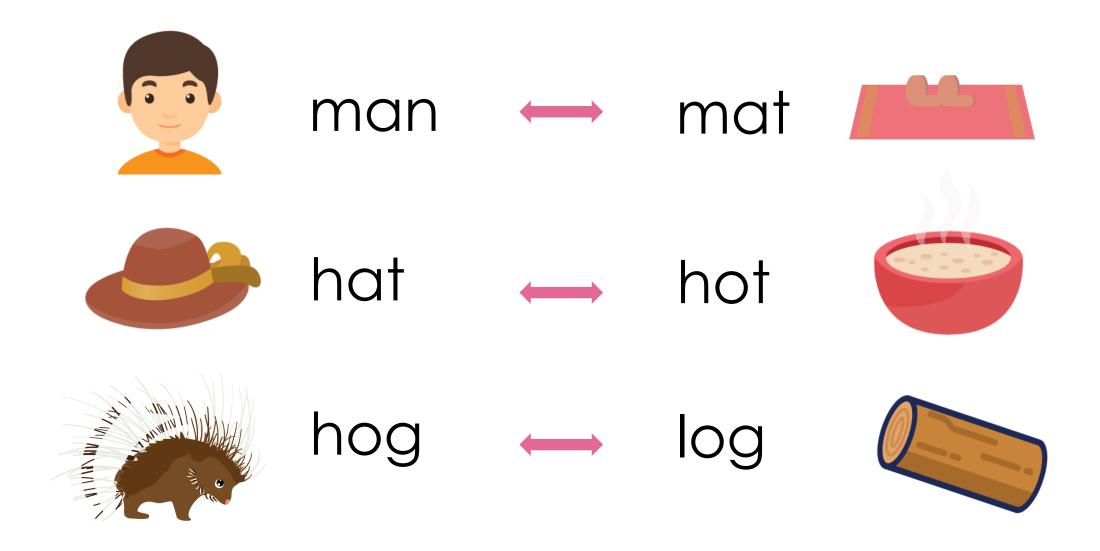

LEVEL 2

類

カ

数







读













## Review Time:









## Activity: Find and Circle













# Sound them out!

ot hot not

od sod cod nod

OX SOX fox box

ob rob job cob mob

op hop

# Challenge Time!

$$o \cdot g \rightarrow og$$

$$o \cdot t \rightarrow ot$$

$$h \cdot ot \rightarrow hot$$

$$p \cdot ot \rightarrow pot$$

$$o \cdot n \rightarrow on$$

$$p \cdot on \cdot d \rightarrow pond$$



### Activity: Listen and Find





## Learn Some Words



### Activity: Word Unscramble









#### Activity: Find and Read



hot



pot



hop

cithotlmsa

egofispott

jagldhopig



#### Activity: Read and Compare





# Sight Words



Look at my pot.



Look at the fox.





# Sight Words



I like this dog.





I like this top.



# Now your turn!











# Now your turn!













# Reading Time

A pot,
A hot pot,
Look at this hot pot.
I like hot pot.





# Reading Time

Look at this fox.

It can hop.



I have a hog. It is hot.





# Today we've learned

- Letter o sounds /o/
- Words with /o/ sound:

hot, pot, hop, dog

Sight words: look, like