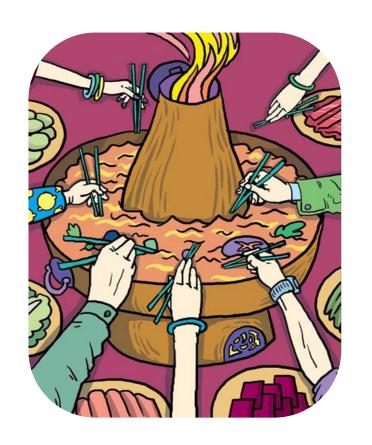

d Circle













# Sound them out!

ot hot not

od sod cod nod

OX SOX fox box

ob rob job cob mob

op hop

# Challenge Time!

$$o \cdot g \rightarrow og$$

$$o \cdot t \rightarrow ot$$

$$h \cdot ot \rightarrow hot$$

$$p \cdot ot \rightarrow pot$$

$$o \cdot n \rightarrow on$$

$$p \cdot on \cdot d \rightarrow pond$$



### Activity: Listen and Find





## Learn Some Words



### Activity: Word Unscramble









#### Activity: Find and Read



hot



pot



hop

cithotlmsa

egofispott

jagldhopig



#### Activity: Read and Compare





# Sight Words



Look at my pot.



Look at the fox.





# Sight Words



I like this dog.





I like this top.



# Now your turn!











# Now your turn!













# Reading Time

A pot,
A hot pot,
Look at this hot pot.
I like hot pot.





# Reading Time

Look at this fox.

It can hop.



I have a hog. It is hot.





# Today we've learned

- Letter o sounds /o/
- Words with /o/ sound:

hot, pot, hop, dog

Sight words: look, like