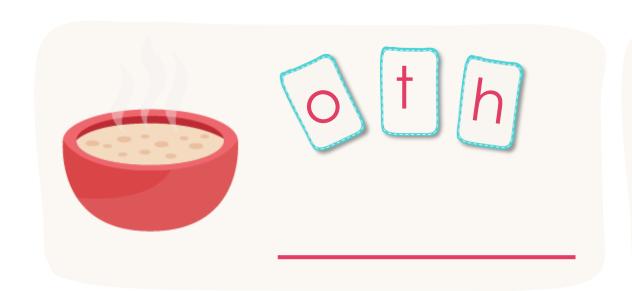

LEVEL 2

類

カ

数







读













## Review Time:









## Activity: Find and Circle













# Sound them out!

ot hot not

od sod cod nod

OX SOX fox box

ob rob job cob mob

op hop

# Challenge Time!

$$o \cdot g \rightarrow og$$

$$o \cdot t \rightarrow ot$$

$$h \cdot ot \rightarrow hot$$

$$p \cdot ot \rightarrow pot$$

$$o \cdot n \rightarrow on$$

$$p \cdot on \cdot d \rightarrow pond$$



### Activity: Listen and Find





## Learn Some Words



### Activity: Word Unscramble









#### Activity: Find and Read



hot



pot



hop

cithotlmsa

egofispott

jagldhopig



#### Activity: Read and Compare





# Sight Words



Look at my pot.



Look at the fox.





# Sight Words



I like this dog.





I like this top.



# Now your turn!











# Now your turn!













# Reading Time

A pot,
A hot pot,
Look at this hot pot.
I like hot pot.





# Reading Time

Look at this fox.

It can hop.



I have a hog. It is hot.





# Today we've learned

- Letter o sounds /o/
- Words with /o/ sound:

hot, pot, hop, dog

Sight words: look, like