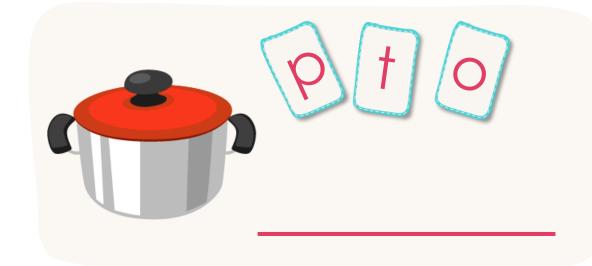

LEVEL 2

類

カ

数







读













## Review Time:









## Activity: Find and Circle













# Sound them out!

ot hot not

od sod cod nod

OX SOX fox box

ob rob job cob mob

op hop

# Challenge Time!

$$o \cdot g \rightarrow og$$

$$o \cdot t \rightarrow ot$$

$$h \cdot ot \rightarrow hot$$

$$p \cdot ot \rightarrow pot$$

$$o \cdot n \rightarrow on$$

$$p \cdot on \cdot d \rightarrow pond$$



### Activity: Listen and Find





## Learn Some Words



### Activity: Word Unscramble









#### Activity: Find and Read



hot



pot



hop

cithotlmsa

egofispott

jagldhopig



#### Activity: Read and Compare





# Sight Words



Look at my pot.



Look at the fox.





# Sight Words



I like this dog.





I like this top.



# Now your turn!











# Now your turn!













# Reading Time

A pot,
A hot pot,
Look at this hot pot.
I like hot pot.





# Reading Time

Look at this fox.

It can hop.



I have a hog. It is hot.





# Today we've learned

- Letter o sounds /o/
- Words with /o/ sound:

hot, pot, hop, dog

Sight words: look, like