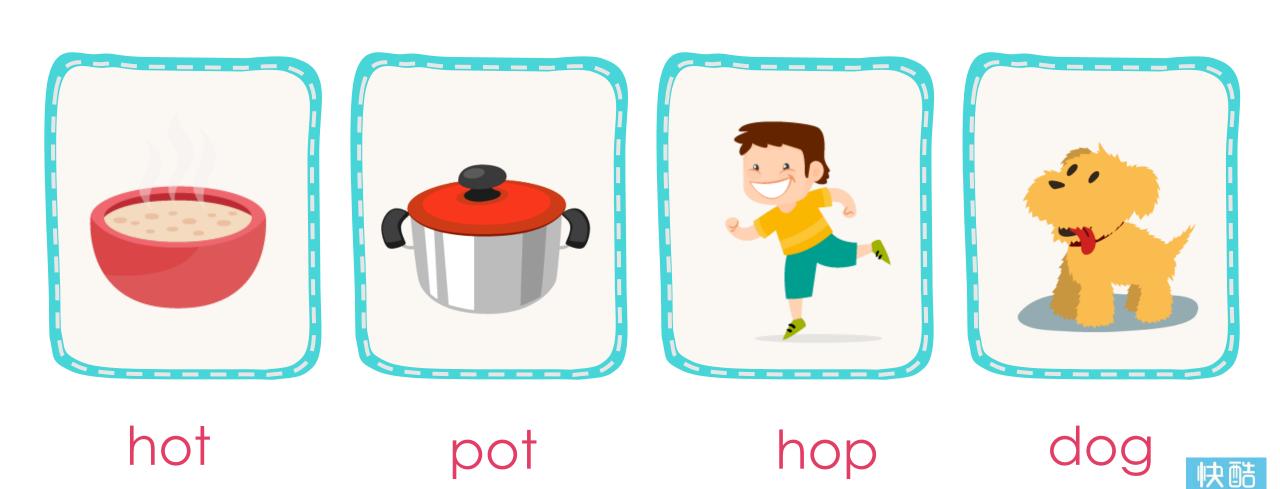

#### Activity: Find and Read

hot

pot

hop

cithotlmsa

egofispott

jagldhopig

# Today we've learned

- Letter o sounds /o/
- Words with /o/ sound:

hot, pot, hop, dog

Sight words: look, like