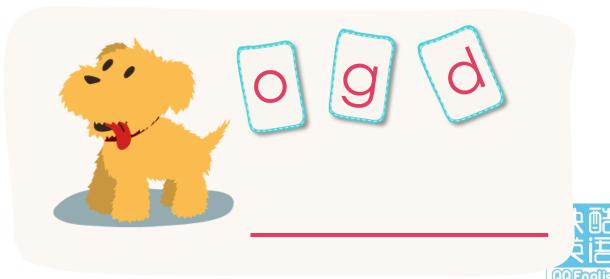

## Activity: Find and Circle

# Today we've learned

- Letter o sounds /o/
- Words with /o/ sound:

hot, pot, hop, dog

Sight words: look, like