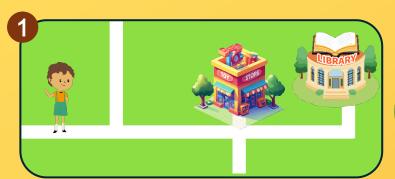

### Review Time

It's a school day. What's happening at Annie's school?

#### Look and write.

The toy store is far.

The library is \_\_\_\_\_.

The \_\_\_\_\_ is \_\_\_\_ than the \_\_\_\_ from my home.

|     | - Is the blu | e whale |   | _ (heavy) |
|-----|--------------|---------|---|-----------|
|     | than the _   |         | ? |           |
| 000 |              |         |   |           |