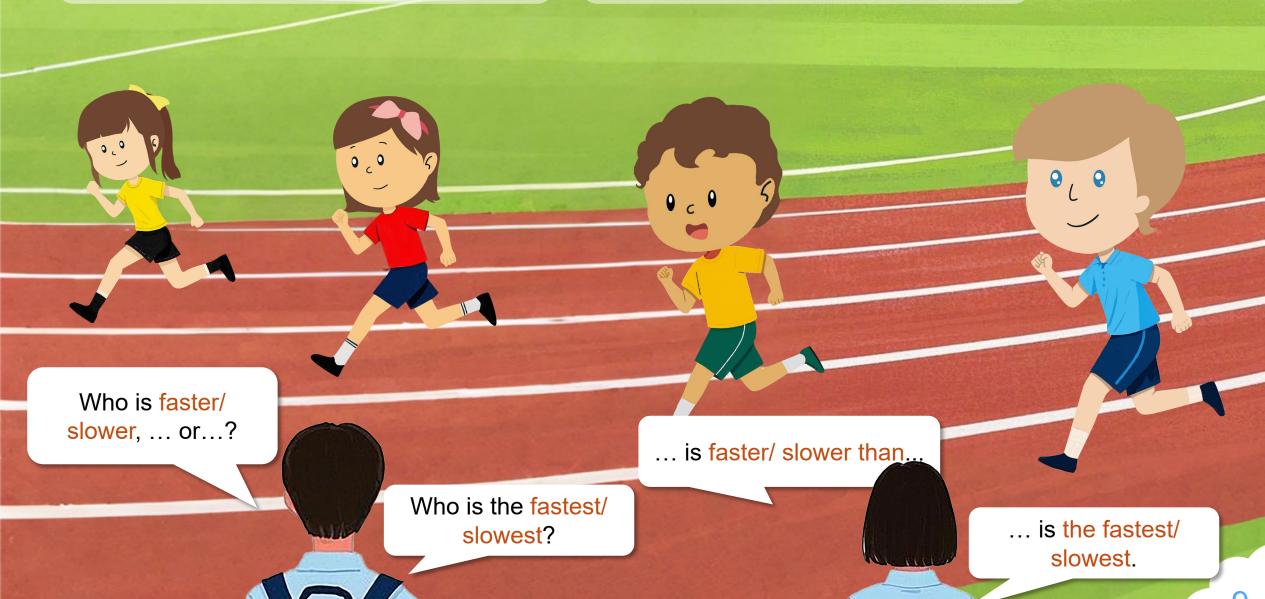

| is          | s                 | _ (exciting), |
|-------------|-------------------|---------------|
| a talk show | or a sports show? |               |

| - A is than a |
|---------------|
|---------------|