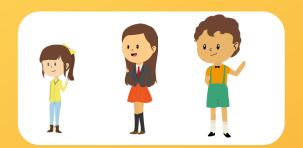

#### Look and write.

- Is the red bag \_\_\_\_\_ (expensive) in the shop?
- Yes, it is.

- \_\_\_ is \_\_\_\_ (tall) student in the class, Annie, Alice, or Sam?
- \_\_\_ is \_\_\_\_ student in the class.