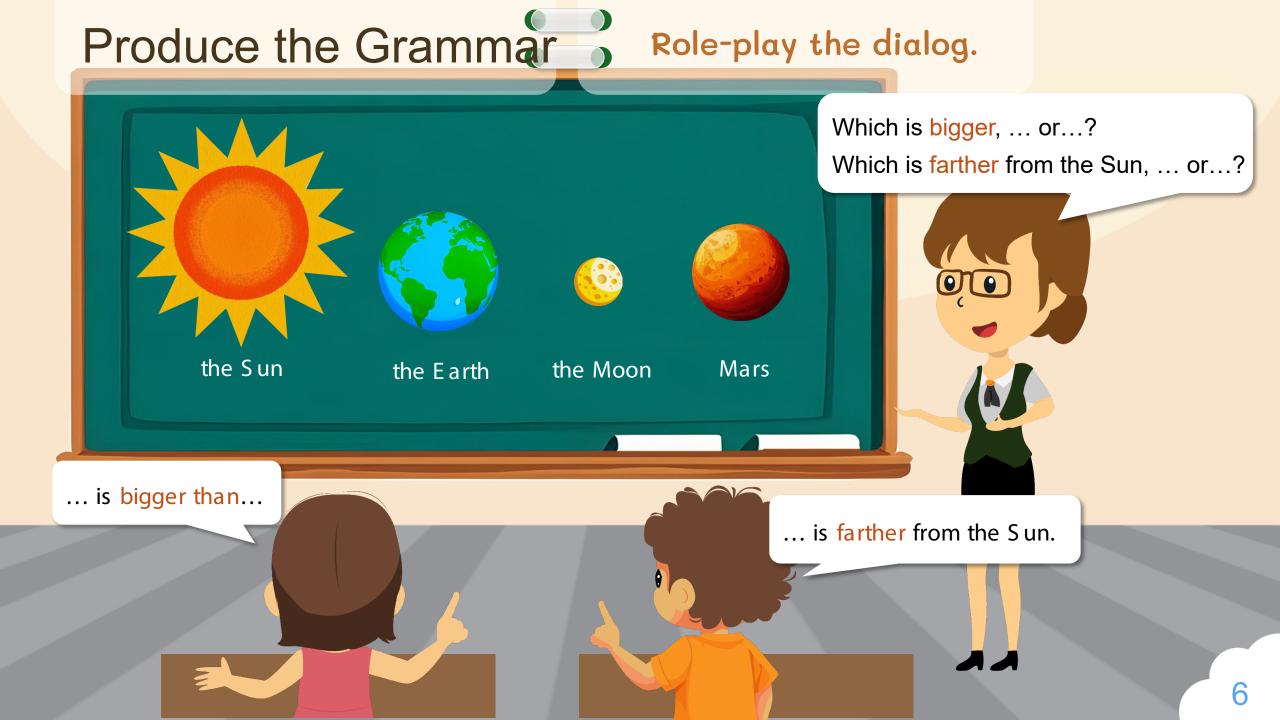

# Produce the Grammar

Role-play the dialog.

#### Look and say.

Is the cheetah \_\_\_\_\_ the rabbit?

Yes, it is. The cheetah is \_\_\_\_\_ the rabbit.

(0,0)

\_\_\_\_\_\_'<u>'</u>

No, it isn't.

I don't think Mars is bigger than the Earth.

math