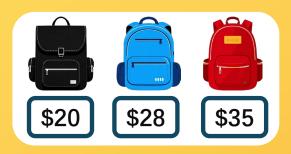

#### Look and write.

- Is the red bag \_\_\_\_\_ (expensive) in the shop?
- Yes, it is.

- \_\_\_ is \_\_\_\_ (tall) student in the class, Annie, Alice, or Sam?
- \_\_\_ is \_\_\_\_ student in the class.