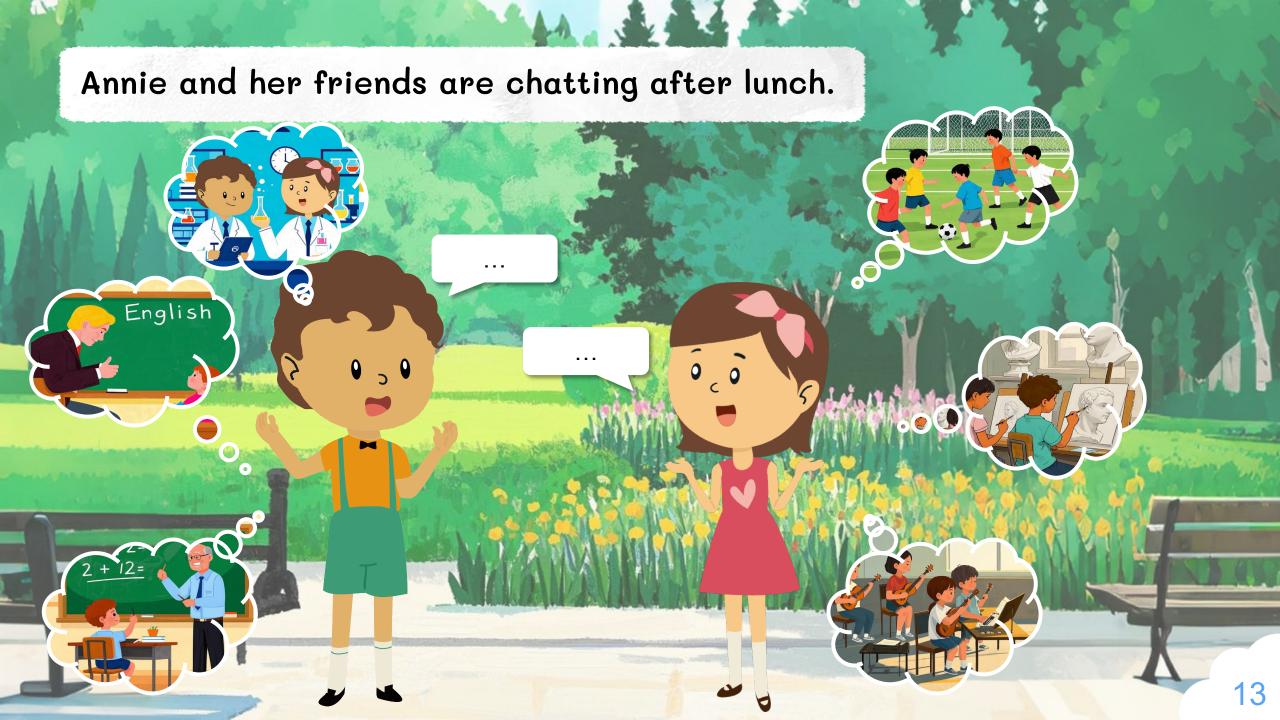

|              |         |   |           |



| is          | s                 | _ (exciting), |
|-------------|-------------------|---------------|
| a talk show | or a sports show? |               |

| - A is than a |
|---------------|
|---------------|





#### Look and write.







- Is the red bag \_\_\_\_\_ (expensive) in the shop?
- Yes, it is.



- \_\_\_ is \_\_\_\_ (tall) student in the class, Annie, Alice, or Sam?
- \_\_\_ is \_\_\_\_ student in the class.

# Produce the Grammar

Role-play the dialog.





#### Look and say.





Is the cheetah \_\_\_\_\_ the rabbit?

Yes, it is. The cheetah is \_\_\_\_\_ the rabbit.







(0,0)

\_\_\_\_\_\_'<u>'</u>

No, it isn't.

I don't think Mars is bigger than the Earth.









math

# Produce the Grammar

Role-play the dialog.





#### Look and say.



I am the youngest child in my family.