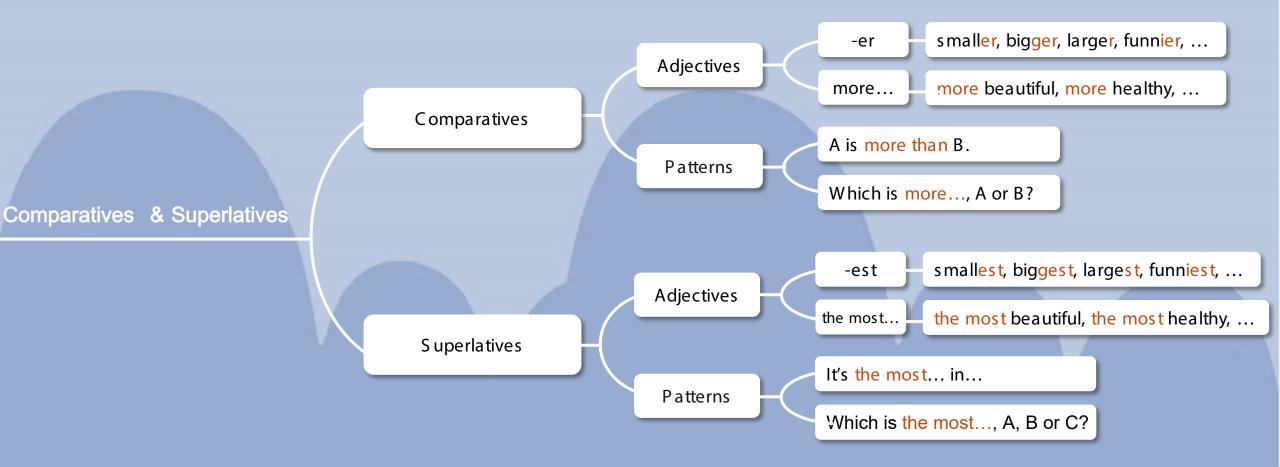

### Review Time



It's a school day. What's happening at Annie's school?





#### Look and write.





The toy store is far.

The library is \_\_\_\_\_.

The \_\_\_\_\_ is \_\_\_\_ than the \_\_\_\_ from my home.





|     | - Is the blu | e whale |   | _ (heavy) |
|-----|--------------|---------|---|-----------|
|     | than the _   |         | ? |           |
| 000 |              |         |   |           |



| is          | s                 | _ (exciting), |
|-------------|-------------------|---------------|
| a talk show | or a sports show? |               |

| - A is than a |
|---------------|
|---------------|





#### Look and write.







- Is the red bag \_\_\_\_\_ (expensive) in the shop?
- Yes, it is.



- \_\_\_ is \_\_\_\_ (tall) student in the class, Annie, Alice, or Sam?
- \_\_\_ is