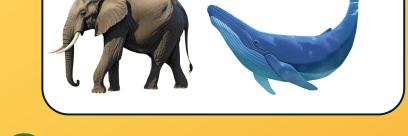

#### Look and write.

The toy store is far.

The library is \_\_\_\_\_.

The \_\_\_\_\_ is \_\_\_\_ than the \_\_\_\_ from my home.

|     | - Is the blu | e whale |   | _ (heavy) |
|-----|--------------|---------|---|-----------|
|     | than the _   |         | ? |           |
| 000 |              |         |   |           |