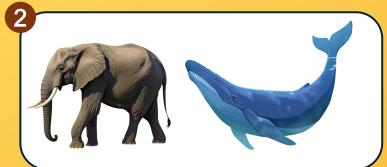

#### Look and write.

The toy store is far.

The library is \_\_\_\_\_.

The \_\_\_\_\_ is \_\_\_\_ than the \_\_\_\_ from my home.

|     | - Is the blu | e whale |   | _ (heavy) |
|-----|--------------|---------|---|-----------|
|     | than the _   |         | ? |           |
| 000 |              |         |   |           |