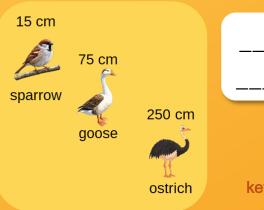

| _ (exciting), |
|-------------|-------------------|---------------|
| a talk show | or a sports show? |               |

| - A is than a |
|---------------|
|---------------|





#### Look and write.







- Is the red bag \_\_\_\_\_ (expensive) in the shop?
- Yes, it is.



- \_\_\_ is \_\_\_\_ (tall) student in the class, Annie, Alice, or Sam?
- \_\_\_ is \_\_\_\_ student in the class.

# Produce the Grammar

Role-play the dialog.





#### Look and say.





Is the cheetah \_\_\_\_\_ the rabbit?

Yes, it is. The cheetah is \_\_\_\_\_ the rabbit.







(0,0)

\_\_\_\_\_\_'<u>'</u>

No, it isn't.

I don't think Mars is bigger than the Earth.









math

# Produce the Grammar

Role-play the dialog.





#### Look and say.



I am the youngest child in my family.