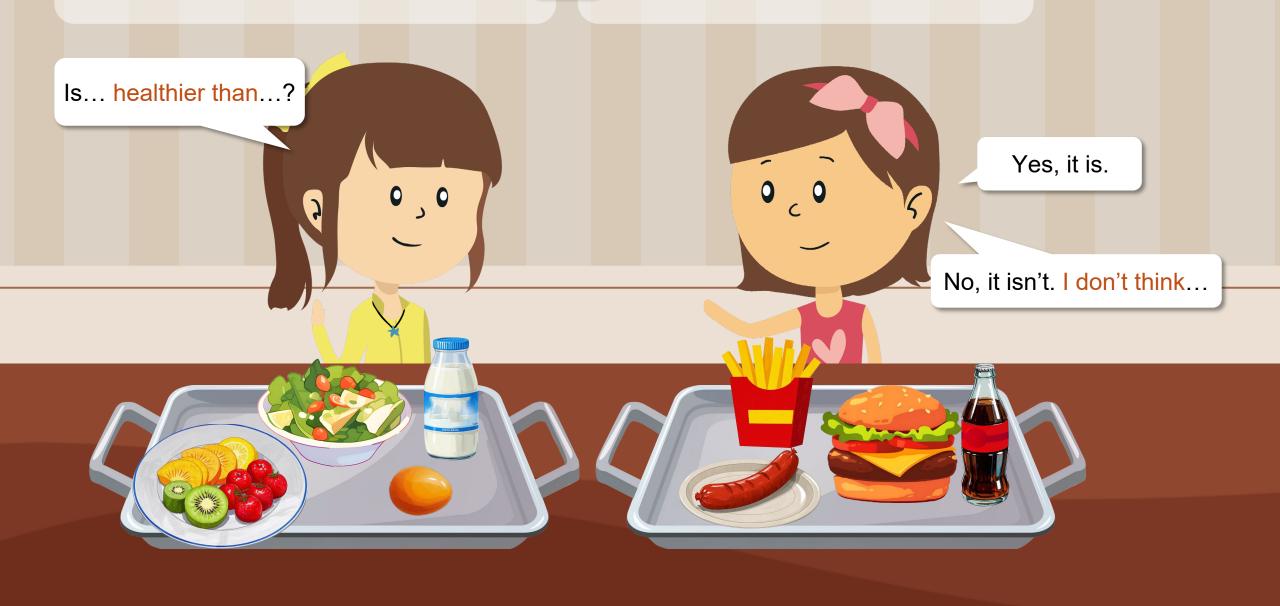

#### Look and say.

Is the cheetah \_\_\_\_\_ the rabbit?

Yes, it is. The cheetah is \_\_\_\_\_ the rabbit.

(0,0)

\_\_\_\_\_\_'<u>'</u>

No, it isn't.

I don't think Mars is bigger than the Earth.

math