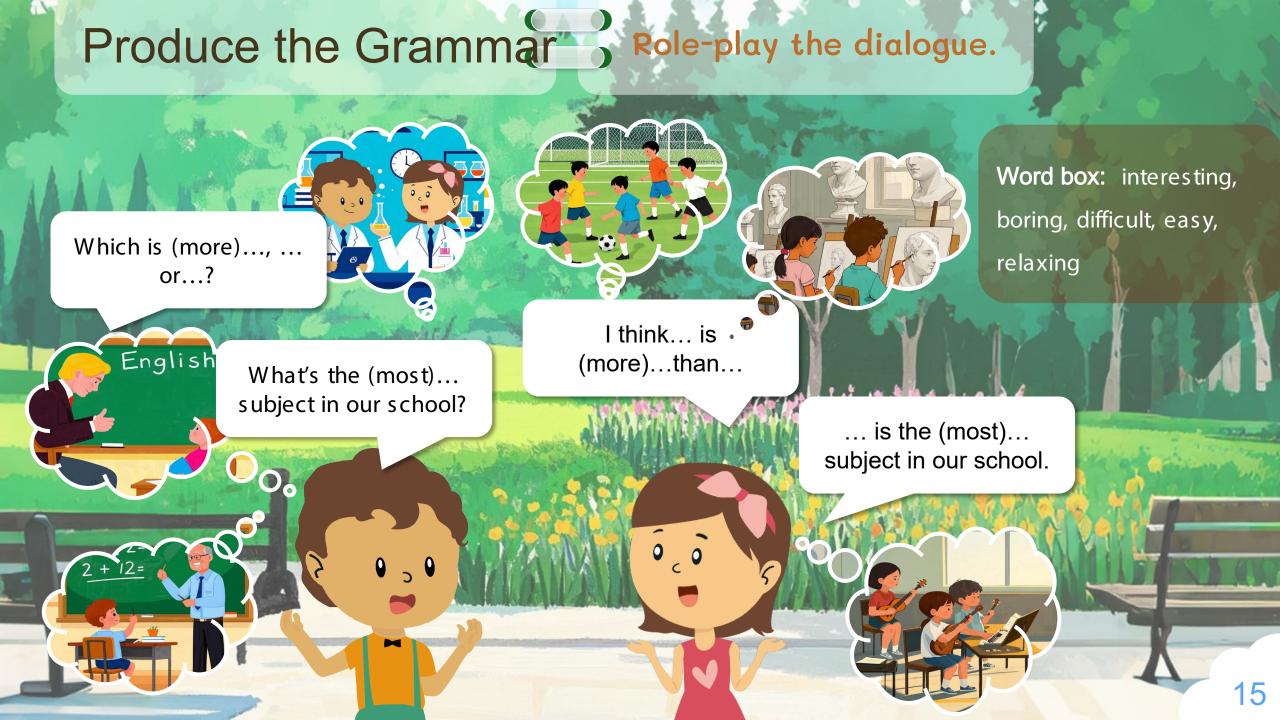

| _ (exciting), |
|-------------|-------------------|---------------|
| a talk show | or a sports show? |               |

| - A is than a |
|---------------|
|---------------|





#### Look and write.







- Is the red bag \_\_\_\_\_ (expensive) in the shop?
- Yes, it is.



- \_\_\_ is \_\_\_\_ (tall) student in the class, Annie, Alice, or Sam?
- \_\_\_ is \_\_\_\_ student in the class.

# Produce the Grammar

Role-play the dialog.





#### Look and say.





Is the cheetah \_\_\_\_\_ the rabbit?

Yes, it is. The cheetah is \_\_\_\_\_ the rabbit.







(0,0)

\_\_\_\_\_\_'<u>'</u>

No, it isn't.

I don't think Mars is bigger than the Earth.









math

# Produce the Grammar

Role-play the dialog.





#### Look and say.



I am the youngest child in my family.