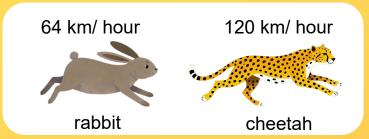

#### Look and say.

Is the cheetah \_\_\_\_\_ the rabbit?

Yes, it is. The cheetah is \_\_\_\_\_ the rabbit.

(0,0)

\_\_\_\_\_\_'<u>'</u>

No, it isn't.

I don't think Mars is bigger than the Earth.

math