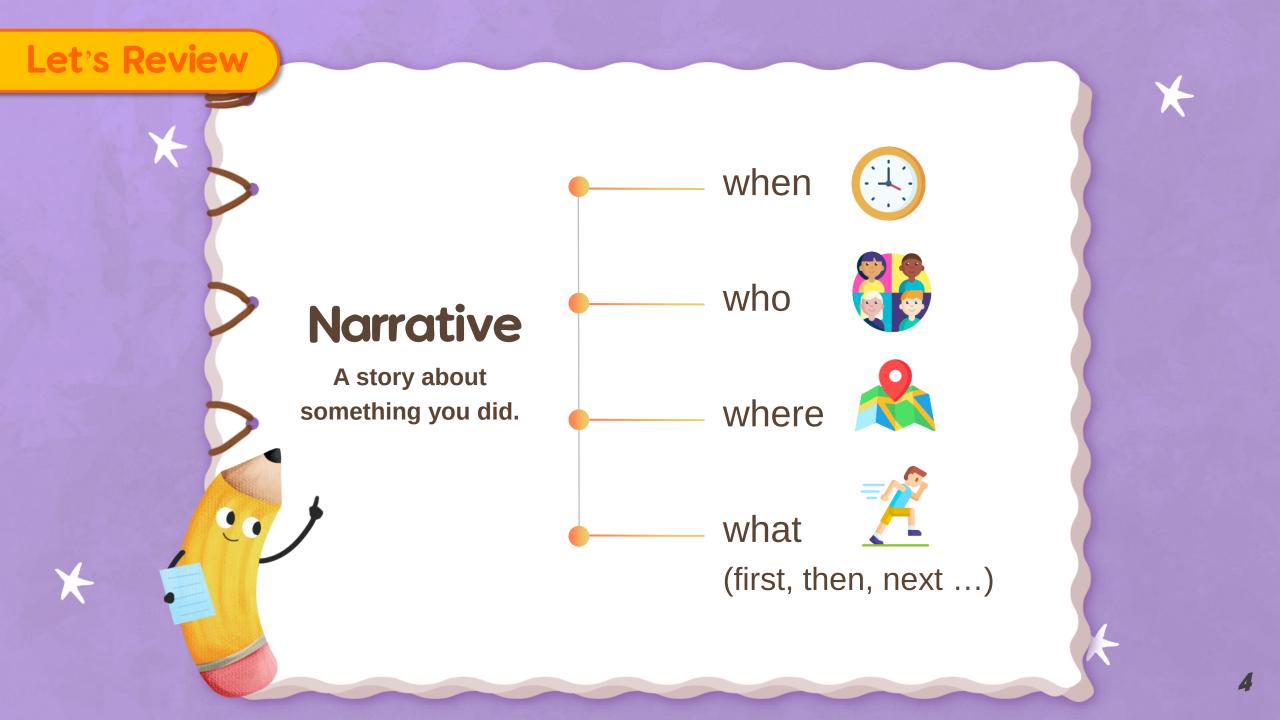

## Let's Review

| Azul is my pet lizard<br>One day, I lost Azul at school |
|---------------------------------------------------------|
| – I opened my backpack. – – – –                         |
| Azul jumt out.                                          |
| - I looked and looked                                   |
| he was on my teacher's desk!                            |

Leaping Lizard
One day, I lost Azul at school.
Azul is my pet lizard. I opened my backpack. Then Azul jumped out.
I looked and looked. He was on my teacher's desk!

Write

One day, I lost Azul at school. I opened my backpack. Azul jumt out.

I looked and looked

he was on my teacher's desk!

Azul is my pet lizard. One day, I lost Azul at school. I opened my backpack. Then jumped Azul (jumt) out. I looked and looked H he was on my teacher's desk! Let's Do