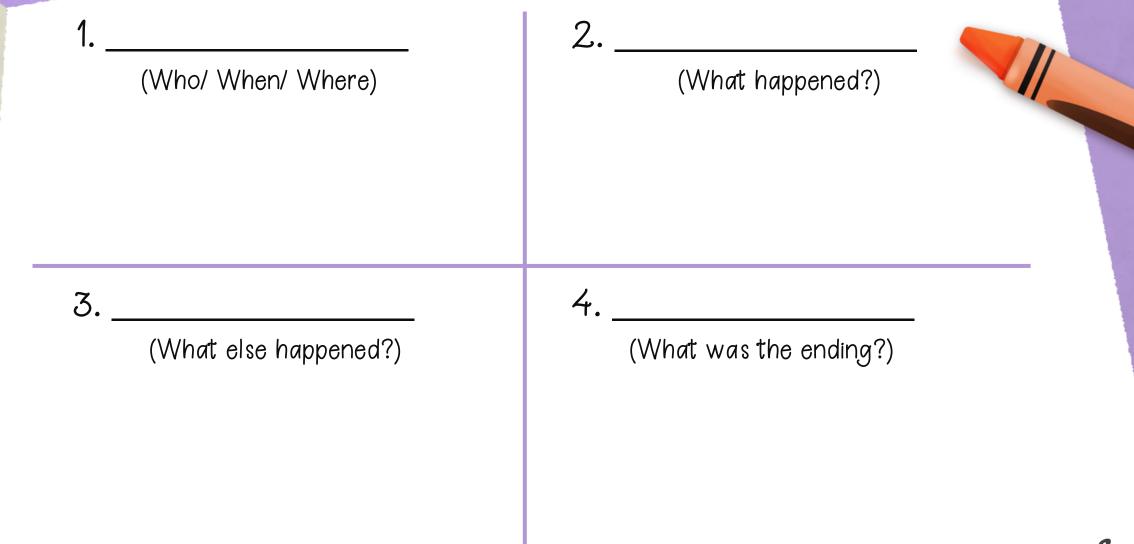

-----------------------------------------|
| – I opened my backpack. – – – –                         |
| Azul jumt out.                                          |
| - I looked and looked                                   |
| he was on my teacher's desk!                            |



Leaping Lizard
One day, I lost Azul at school.
Azul is my pet lizard. I opened my backpack. Then Azul jumped out.
I looked and looked. He was on my teacher's desk!

Write

One day, I lost Azul at school. I opened my backpack. Azul jumt out.

I looked and looked

he was on my teacher's desk!

Azul is my pet lizard. One day, I lost Azul at school. I opened my backpack. Then jumped Azul (jumt) out. I looked and looked H he was on my teacher's desk! Let's Do







## Let's Do Draw a story map of your vacation.