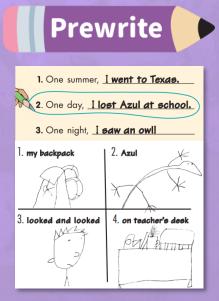

## Let's Review

| Azul is my pet lizard<br>One day, I lost Azul at school |
|---------------------------------------------------------|
| – I opened my backpack. – – – –                         |
| Azul jumt out.                                          |
| - I looked and looked                                   |
| he was on my teacher's desk!                            |

Leaping Lizard
One day, I lost Azul at school.
Azul is my pet lizard. I opened my backpack. Then Azul jumped out.
I looked and looked. He was on my teacher's desk!

Write

One day, I lost Azul at school. I opened my backpack. Azul jumt out.

I looked and looked

he was on my teacher's desk!

Azul is my pet lizard. One day, I lost Azul at school. I opened my backpack. Then jumped Azul (jumt) out. I looked and looked H he was on my teacher's desk! Let's Do