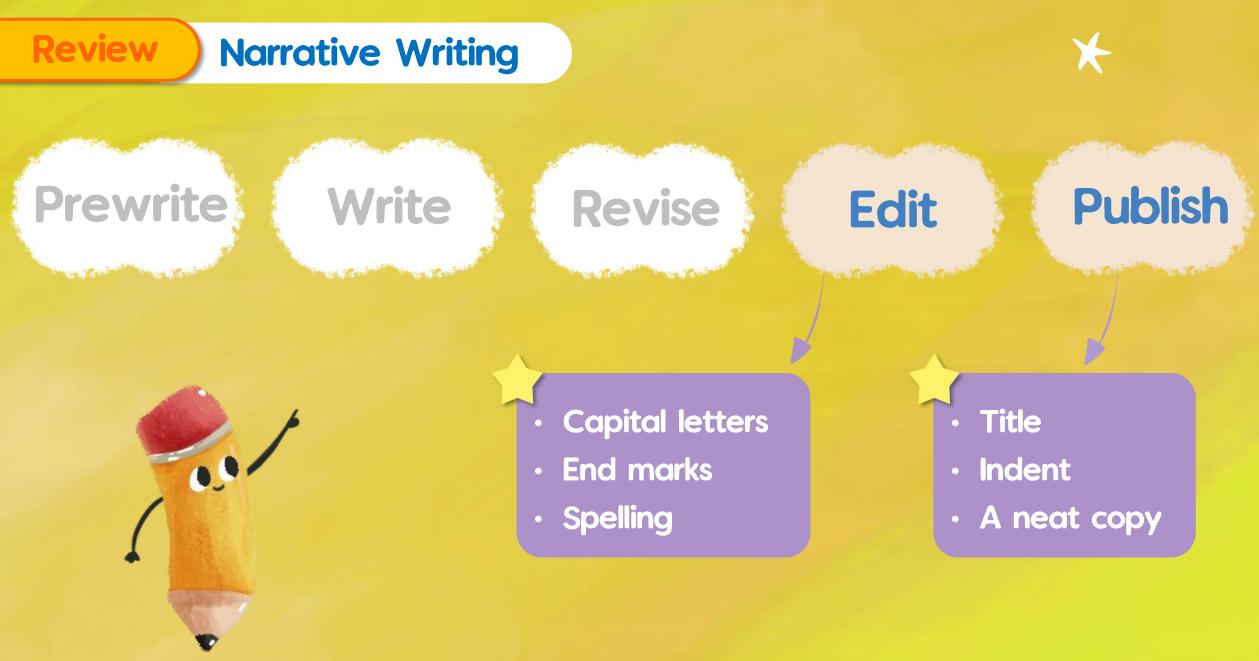

## Let's Review





| Azul is my pet lizard<br>One day, I lost Azul at school |
|---------------------------------------------------------|
| – I opened my backpack. – – – –                         |
| Azul jumt out.                                          |
| - I looked and looked                                   |
| he was on my teacher's desk!                            |



Leaping Lizard
One day, I lost Azul at school.
Azul is my pet lizard. I opened my backpack. Then Azul jumped out.
I looked and looked. He was on my teacher's desk!

Write

One day, I lost Azul at school. I opened my backpack. Azul jumt out.

I looked and looked

he was on my teacher's desk!

Azul is my pet lizard. One day, I lost Azul at school. I opened my backpack. Then jumped Azul (jumt) out. I looked an