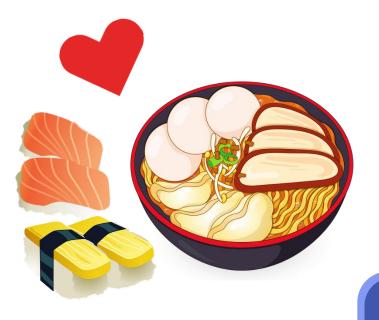

#### Listen to the dialogue.

Esta: Does Jerrica like Japanese food?
Aya: Yes, she does. She likes ramen and sushi.
Esta: Does she usually eat in a restaurant?
Aya: No, she doesn't. She usually cooks meals by herself.

# Words

like

sushi

restaurant

meal

herself

Do a role-play.

Esta: Does Jerrica like Japanese food?
Aya: Yes, she does. She likes ramen and sushi.
Esta: Does she usually eat in a restaurant?
Aya: No, she doesn't. She usually cooks meals by herself.