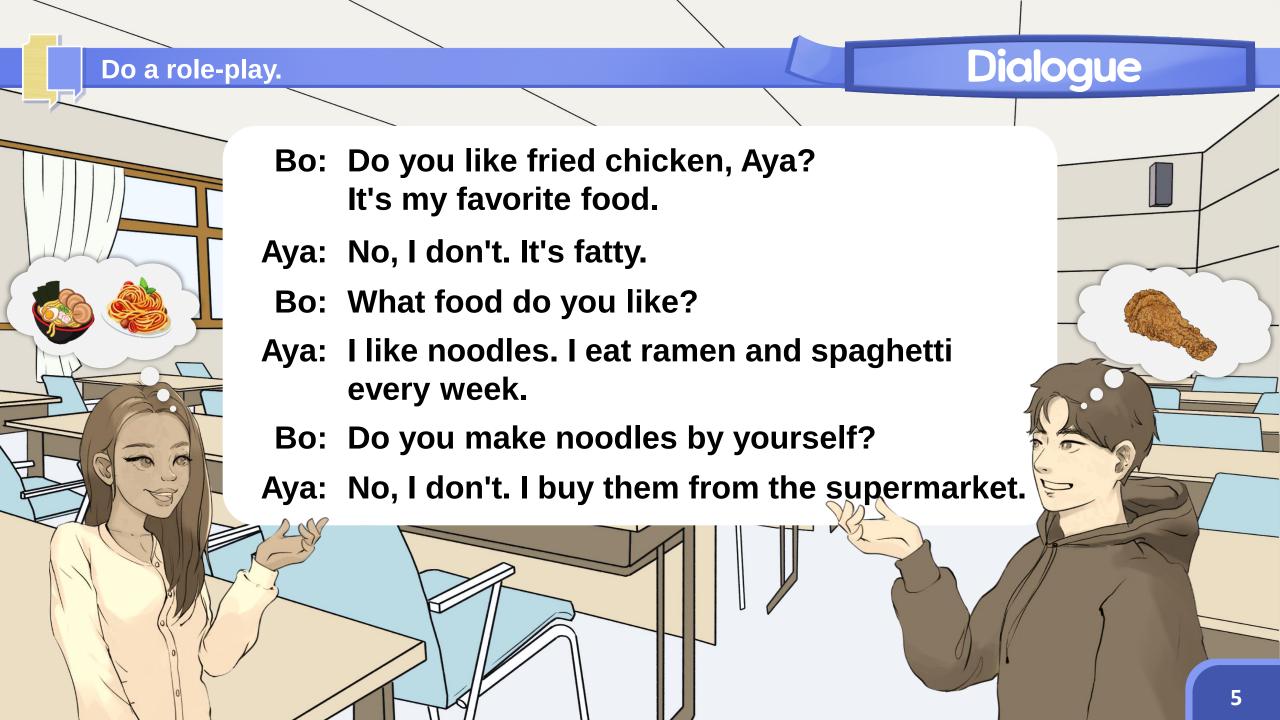

#### Words

fried chicken

week

favorite

yourself

fatty

supermarket

A. noodles

B. fried chicken

2. What food does Aya like?

A. noodles

B. fried chicken

3. What food does Aya eat every week?

A. sushi and ramen

B. spaghetti and ramen