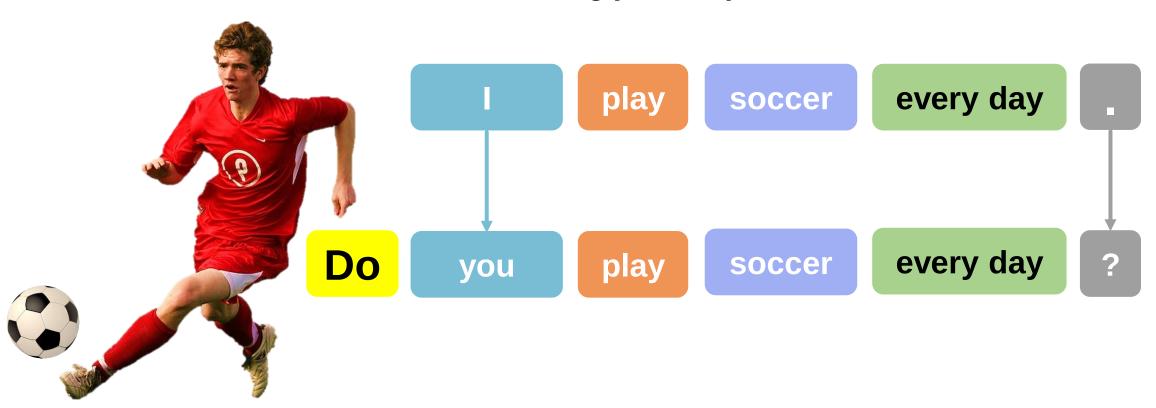

### every week/month/year

- I go to the supermarket every week.
- I buy clothes every month.
- We celebrate Christmas every year.

What do you do every week/month/year?

We use "do" in making yes/no questions.

### Do you ...? Yes, I do./No, I don't.

Do you eat rice every day?

Yes, I do.

Do you like hamburgers?

No, I don't.

- 1. Do you speak Japanese?
- 2. Do you speak Chinese?
- 3. Do you cook ramen every day?
- 4. Do you wash your clothes every week?
- 5. Do you go to work by yourself?