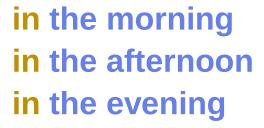

#### Grammar

on Thursday on Monday on Sunday

on Sunday morningon Saturday afternoonon Wednesday evening

I jog in the morning.

I do my homework in the evening.

I read books with my friends on Sunday morning.

I work in the office on Saturday afternoon.

- 1 The school is closed \_\_\_\_\_ Saturday.
- 2 He doesn't work \_\_\_\_\_ the evening.
- 3 He usually goes to the park \_\_\_\_ Sunday.
- 4 I do my homework \_\_\_\_ Friday evening.
- 5 I play with my phone \_\_\_\_ the afternoon.

What do you do on Monday?

I go to school on Monday.

What do you do in the morning?

I walk my dog in the morning.