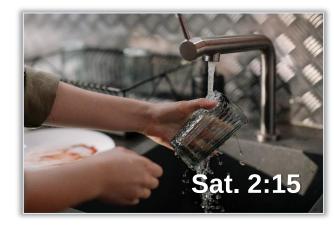

#### What do you do ...?

work in the office

watch TV

do the dishes

hang out with my friends