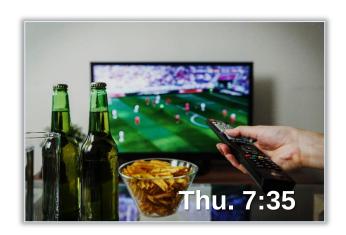

watch TV

hang out

1. When does Bo do the chores and watch TV with his family?

A. on Sunday

B. on Saturday

C. in the morning

2. In the morning, Rio works in a \_\_\_\_\_\_.

A. clothes shop

**B.** shopping mall

C. convenience store

3. What does Rio do on Saturday afternoon?

A. do the chores

B. watch TV

C. hang out with friends