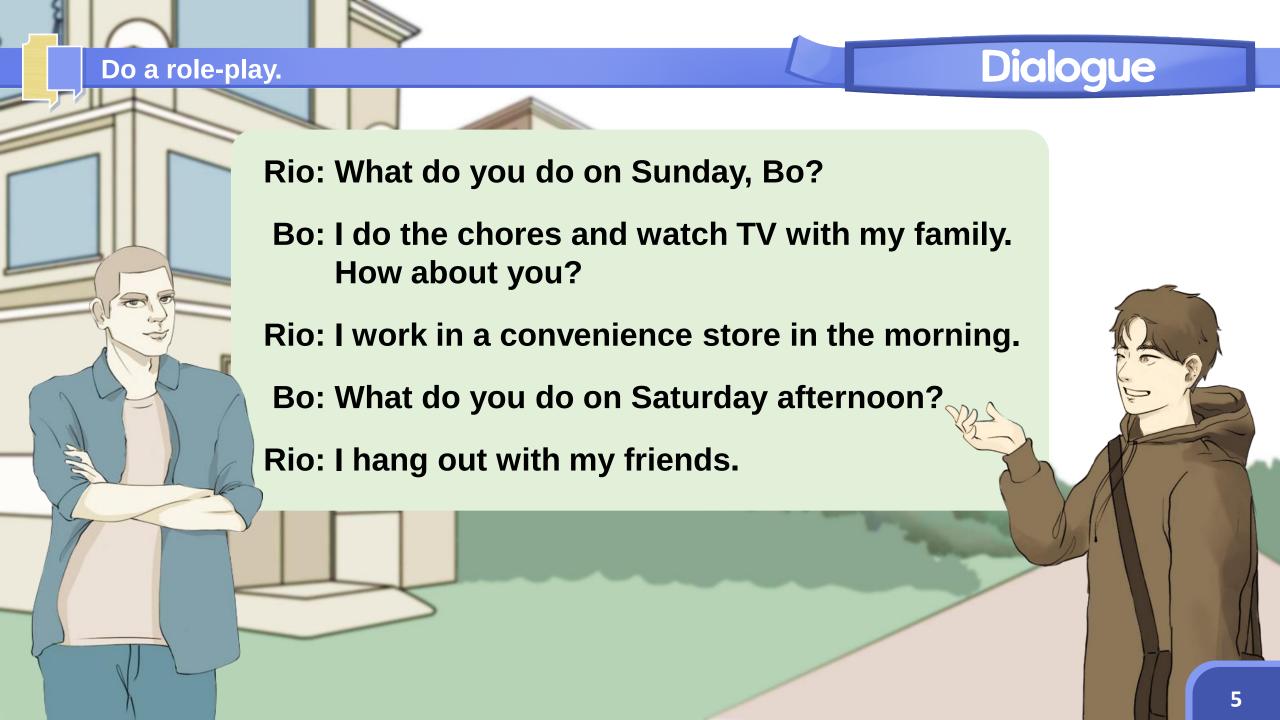

# Review

at 7:10.

I go to work

I go to \_\_\_\_\_

**Sunday** 

work

chore

convenience store

watch TV

hang out

1. When does Bo do the chores and watch TV with his family?

A. on Sunday

B. on Saturday

C. in the morning

2. In the morning, Rio works in a \_\_\_\_\_\_.

A. clothes shop

**B.** shopping mall

C. convenience store

3. What does Rio do on Saturday afternoon?

A. do the chores

B. watch TV

C. hang out with friends