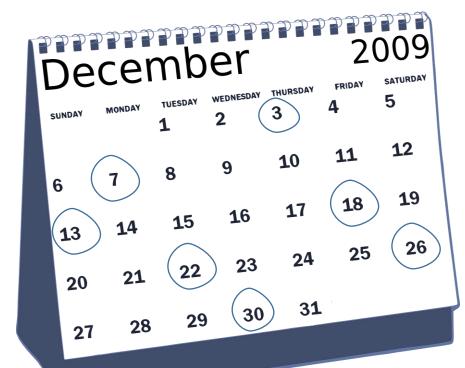

#### Check

- 1. December 3rd is Thursday.
- 2. December 7th is \_\_\_\_\_
- 3. December 13th is \_\_\_\_\_\_
- 4. December 18th is \_\_\_\_\_\_.
- 5. December 22nd is \_\_\_\_\_\_.
- 6. December 26th is \_\_\_\_\_\_.
- 7. December 30th is \_\_\_\_\_\_.