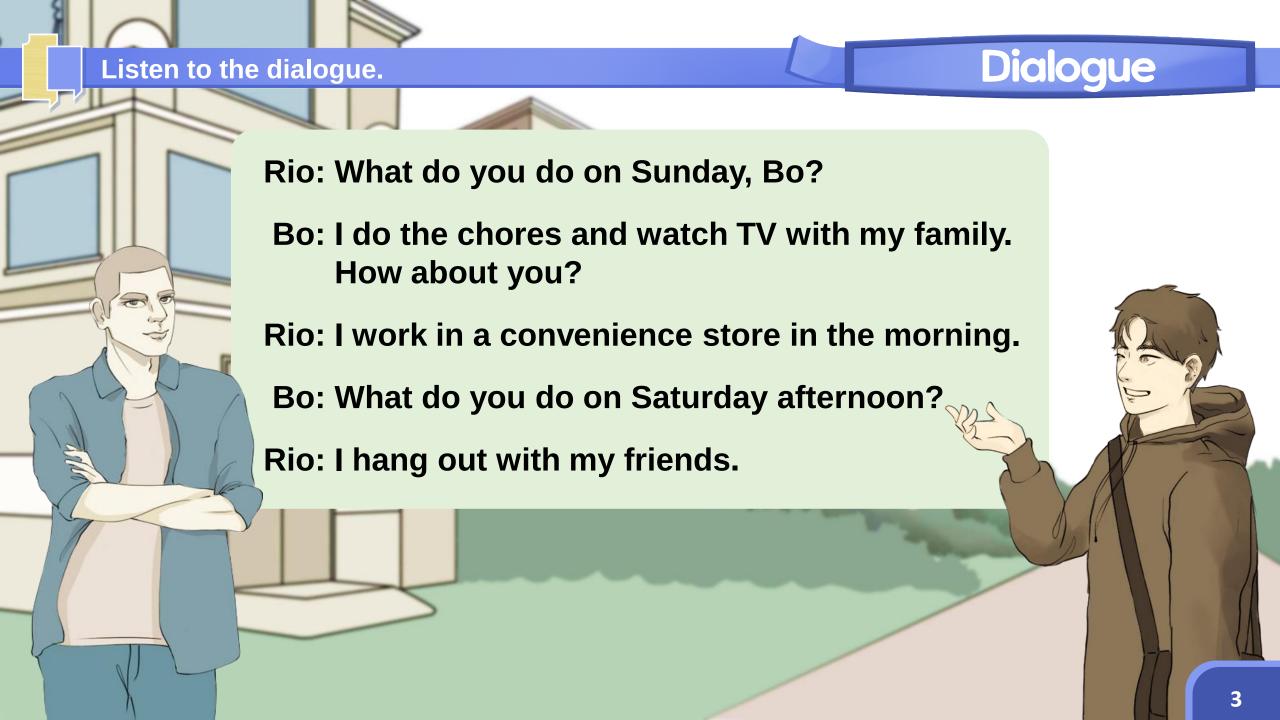

# Review

at 7:10.

I go to work

I go to \_\_\_\_\_

**Sunday** 

work

chore

convenience store

watch TV

hang out

1. When does Bo do the chores and watch TV with his family?

A. on Sunday

B. on Saturday

C. in the morning

2. In the morning, Rio works in a \_\_\_\_\_\_.

A. clothes shop

**B.** shopping mall

C. convenience store

3. What does Rio do on Saturday afternoon?

A. do the chores

B. watch TV

C. hang out with friends