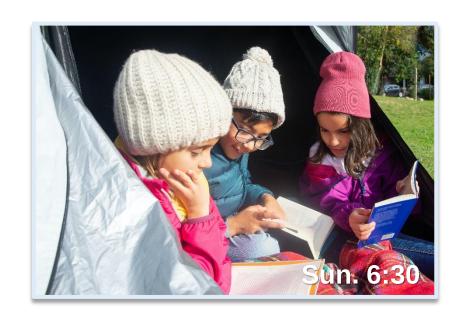

#### Grammar

on Thursday on Monday on Sunday

on Sunday morningon Saturday afternoonon Wednesday evening

I jog in the morning.

I do my homework in the evening.

I read books with my friends on Sunday morning.