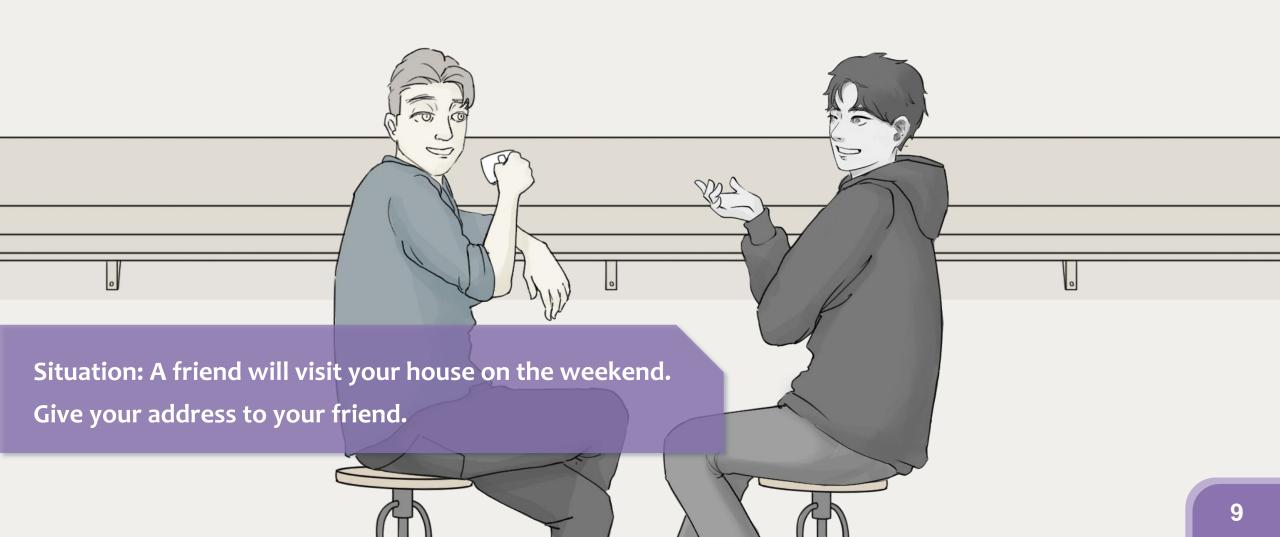

et Kyoto, Japan.









Put "in" or "at" to make a complete sentence.

- 1. I live \_\_\_\_\_ Japan.
- 2. I have been living \_\_\_\_\_ Shanghai for 3 years.
- 3. She has been living \_\_\_\_\_ London since 2010.
- 4. He lives \_\_\_\_\_ 3-20-7 Kamezawa, Sumida, Tokyo.
- 5. My address \_\_\_\_\_ New York has changed.

I am residing \_\_\_\_\_ 55 East 10th Street, New York.



Put the correct word in the blank.

| from      | work          | in    |
|-----------|---------------|-------|
| live at   | live in       | where |
| A: Daisy, | are you from? |       |

B: I'm London.

A: Where do you \_\_\_\_\_ London?

B: I \_\_\_\_\_ 14 Tottenham Court Road London.

A: I'd like to visit you there. So, where do you work?

B: I'm a doctor. I \_\_\_\_\_ a hospital in London.

# Role-play Time