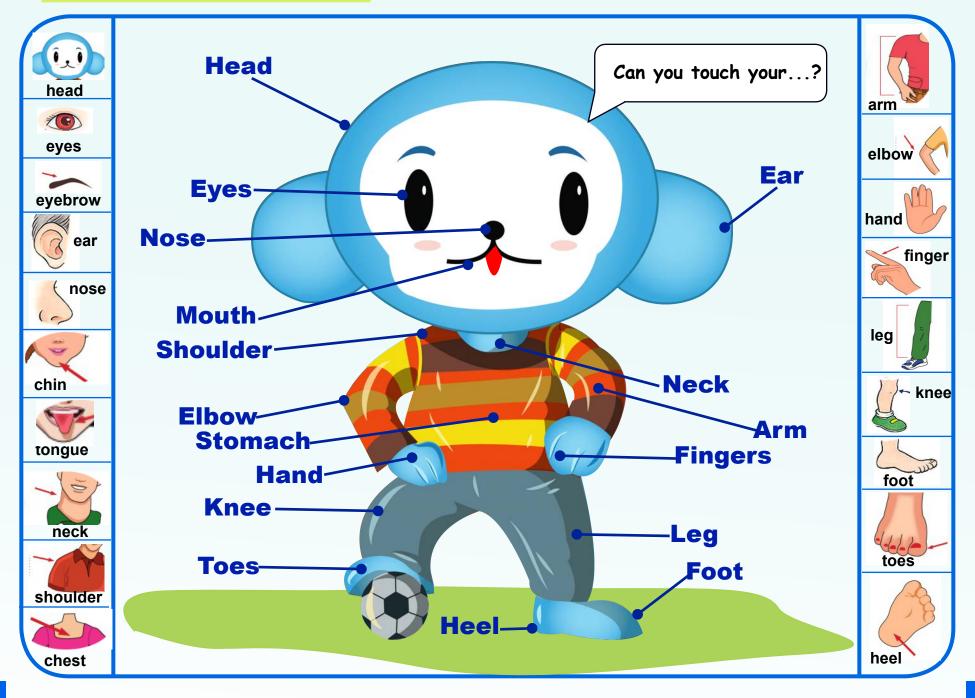

## Book 1

## Student's Book

















## **MACTION Words (Verbs)**









| I. Greetings |                |                |          |                                |                |            |
|--------------|----------------|----------------|----------|--------------------------------|----------------|------------|
|              | 0,             | 1.             | A:<br>B: | What is yo                     | ur name?       |            |
|              |                | 2.             | A:<br>B: | How old are you?               |                |            |
|              | 6              | 3.             | A:<br>B: | ?<br>I'm fine.                 |                |            |
|              |                | 4.             | A:<br>B: | <br>It's nice to meet you too. |                |            |
| III.