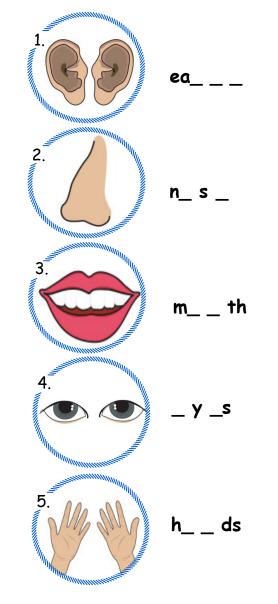

|            |
|              | 1 y            | E              | L        | L                              | 0              | W          |
|              | <sup>2</sup> G | <sup>3</sup> В | L        | υ                              | E              | 5<br>[ R ] |
|              | <sup>4</sup> 0 | R              | A        | N                              | <sup>4</sup> G | E          |
|              | L              | ο              | R        | Р                              | R              | D          |
|              | D              | w              | н        | I                              | A              | E          |
| _            | к              | N              | I        | Р                              | У              | E          |





4.





**IV.** Body Parts



V. Action Words