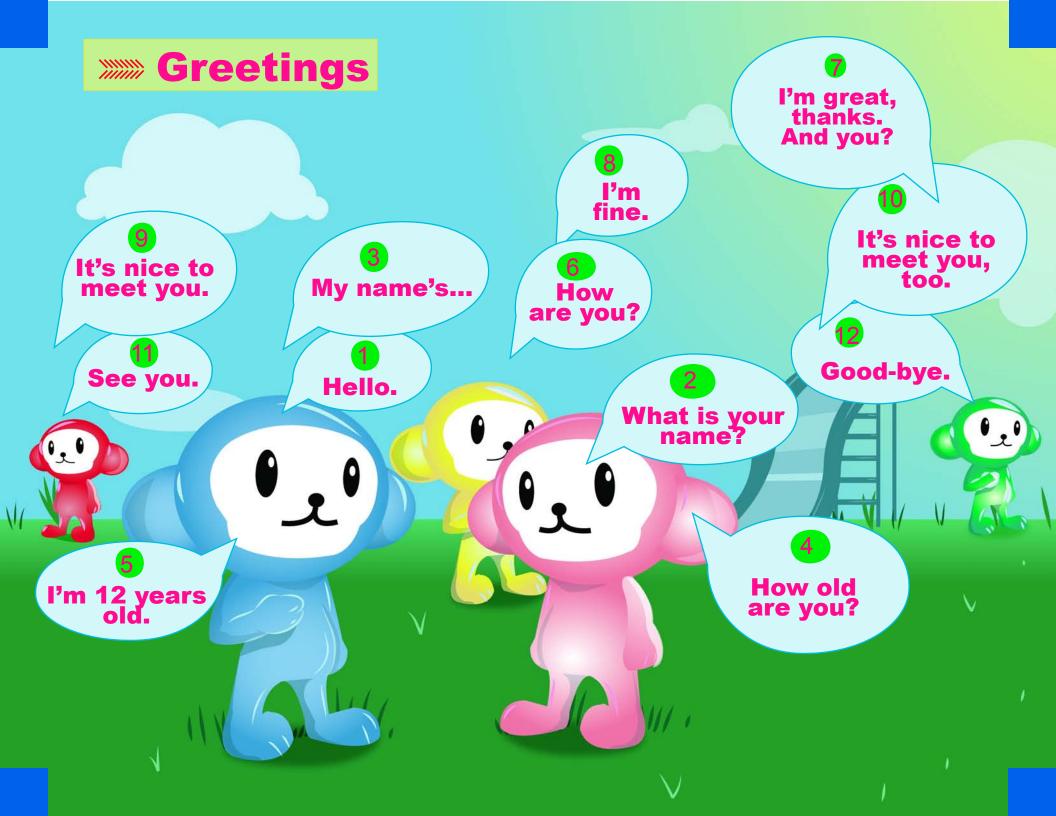

## **MACTION Words (Verbs)**

| I. Greetings |                |                |          |                                |                |            |
|--------------|----------------|----------------|----------|--------------------------------|----------------|------------|
|              | 0,             | 1.             | A:<br>B: | What is yo                     | ur name?       |            |
|              |                | 2.             | A:<br>B: | How old are you?               |                |            |
|              | 6              | 3.             | A:<br>B: | ?<br>I'm fine.                 |                |            |
|              |                | 4.             | A:<br>B: | <br>It's nice to meet you too. |                |            |
| III.         | Color Puzzle   |                |          |                                |                |            |
|              | 1 y            | E              | L        | L                              | 0              | W          |
|              | <sup>2</sup> G | <sup>3</sup> В | L        | υ                              | E              | 5<br>[ R ] |
|              | <sup>4</sup> 0 | R              | A        | N                              | <sup>4</sup> G | E          |
|              | L              | ο              | R        | Р                              | R              | D          |
|              | D              | w              | н        | I                              | A              | E          |
| _            | к              | N              | I        | Р                              | У              | E          |