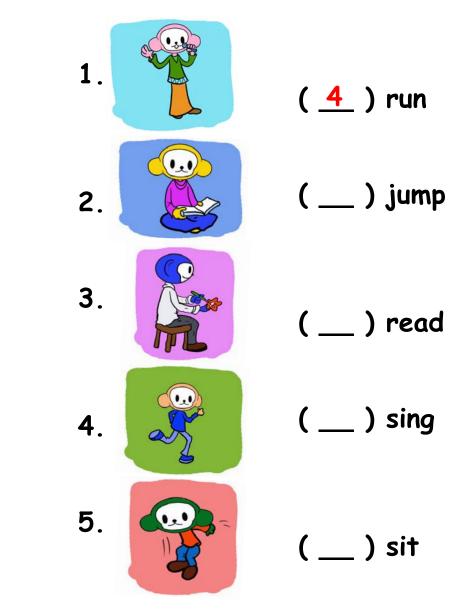

| 1 y            | E              | L        | L                              | 0              | W          |
|              | <sup>2</sup> G | <sup>3</sup> В | L        | υ                              | E              | 5<br>[ R ] |
|              | <sup>4</sup> 0 | R              | A        | N                              | <sup>4</sup> G | E          |
|              | L              | ο              | R        | Р                              | R              | D          |
|              | D              | w              | н        | I                              | A              | E          |
| _            | к              | N              | I        | Р                              | У              | E          |





4.





**IV.** Body Parts



V. Action Words