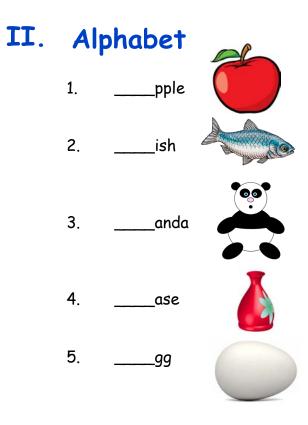

## **MACTION Words (Verbs)**

| I. Greetings |                |                |          |                                |                |            |
|--------------|----------------|----------------|----------|--------------------------------|----------------|------------|
|              | 0,             | 1.             | A:<br>B: | What is yo                     | ur name?       |            |
|              |                | 2.             | A:<br>B: | How old are you?               |                |            |
|              | 6              | 3.             | A:<br>B: | ?<br>I'm fine.                 |                |            |
|              |                | 4.             | A:<br>B: | <br>It's nice to meet you too. |                |            |
| III.         | Color Puzzle   |                |          |                                |                |            |
|              | 1 y            | E              | L        | L                              | 0              | W          |
|              | <sup>2</sup> G | <sup>3</sup> В | L        | υ                              | E              | 5<br>[ R ] |
|              | <sup>4</sup> 0 | R              | A        | N                              | <sup>4</sup> G | E          |
|              | L              | ο              | R        | Р                              | R              | D          |
|              | D              | w              | н        | I                              | A              | E          |
| _            | к              | N              | I        | Р                              | У              | E          |