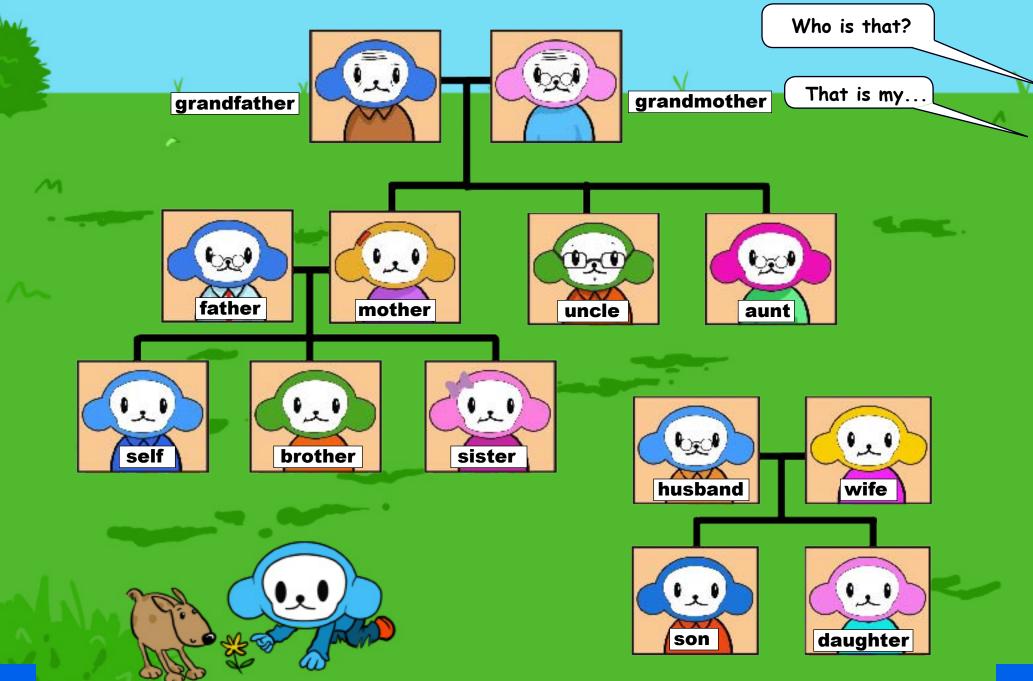

## Book 1

## Student's Book

















## **MACTION Words (Verbs)**









| I. Greetings |                |                |          |                                |                |            |
|--------------|----------------|----------------|----------|--------------------------------|----------------|------------|
|              | 0,             | 1.             | A:<br>B: | What is yo                     | ur name?       |            |
|              |                | 2.             | A:<br>B: | How old are you?               |                |            |
|              | 6              | 3.             | A:<br>B: | ?<br>I'm fine.                 |                |            |
|              |                | 4.             | A:<br>B: | <br>It's nice to meet you too. |                |            |
| III.         | Color Puzzle   |