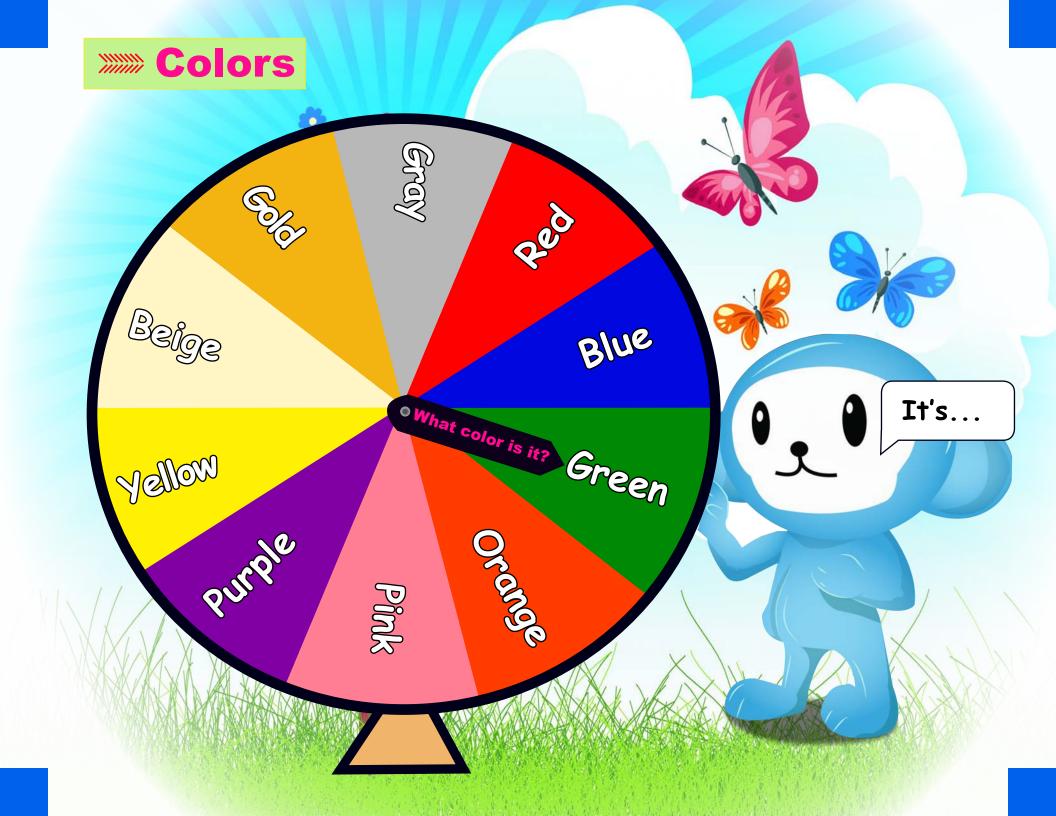

## **MACTION Words (Verbs)**

| I. Greetings |                |                |          |                                |                |            |
|--------------|----------------|----------------|----------|--------------------------------|----------------|------------|
|              | 0,             | 1.             | A:<br>B: | What is yo                     | ur name?       |            |
|              |                | 2.             | A:<br>B: | How old are you?               |                |            |
|              | 6              | 3.             | A:<br>B: | ?<br>I'm fine.                 |                |            |
|              |                | 4.             | A:<br>B: | <br>It's nice to meet you too. |                |            |
| III.         | Color Puzzle   |                |          |                                |                |            |
|              | 1 y            | E              | L        | L                              | 0              | W          |
|              | <sup>2</sup> G | <sup>3</sup> В | L        | υ                              | E              | 5<br>[ R ] |
|              | <sup>4</sup> 0 | R              | A        | N                              | <sup>4</sup> G | E          |
|              | L              | ο              | R        | Р                              | R              | D          |
|              | D              | w              | н        | I                              | A              | E          |
| _            | к              | N              | I        | Р                              | У              | E          |