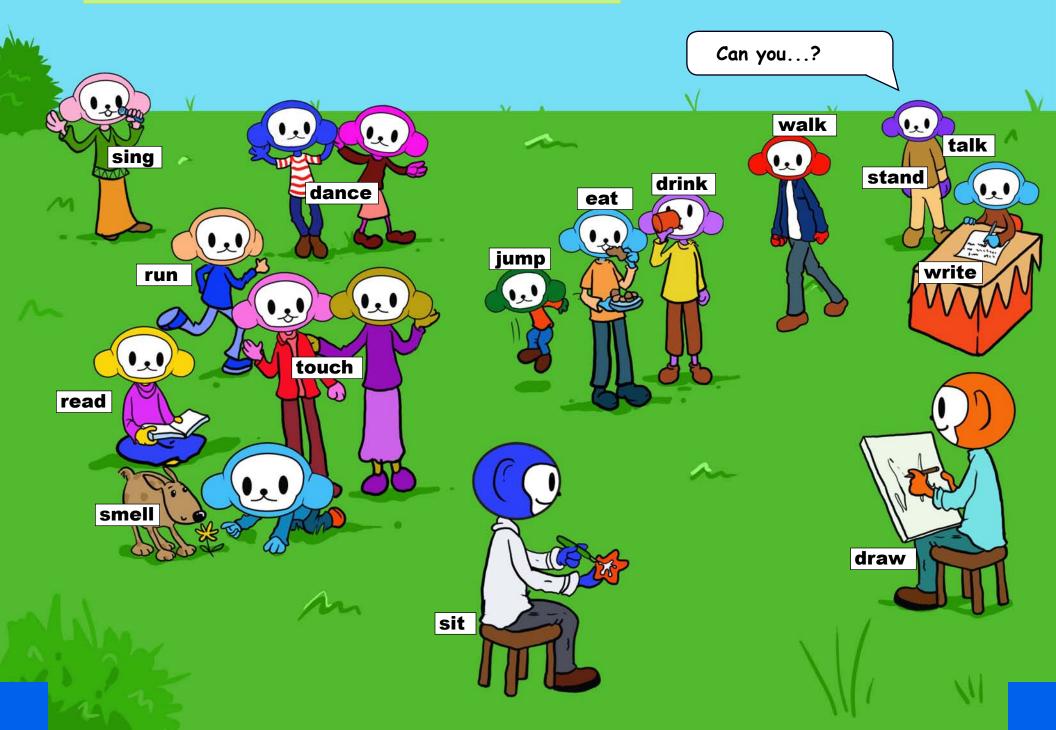

## Book 1

## Student's Book

















## **MACTION Words (Verbs)**









| I. Greetings |                |                |          |                                |                |            |
|--------------|----------------|----------------|----------|--------------------------------|----------------|------------|
|              | 0,             | 1.             | A:<br>B: | What is yo                     | ur name?       |            |
|              |                | 2.             | A:<br>B: | How old are you?               |                |            |
|              | 6              | 3.             | A:<br>B: | ?<br>I'm fine.                 |                |            |
|              |                | 4.             | A:<br>B: | <br>It's nice to meet you too. |                |            |
| III.         | Color Puzzle   |