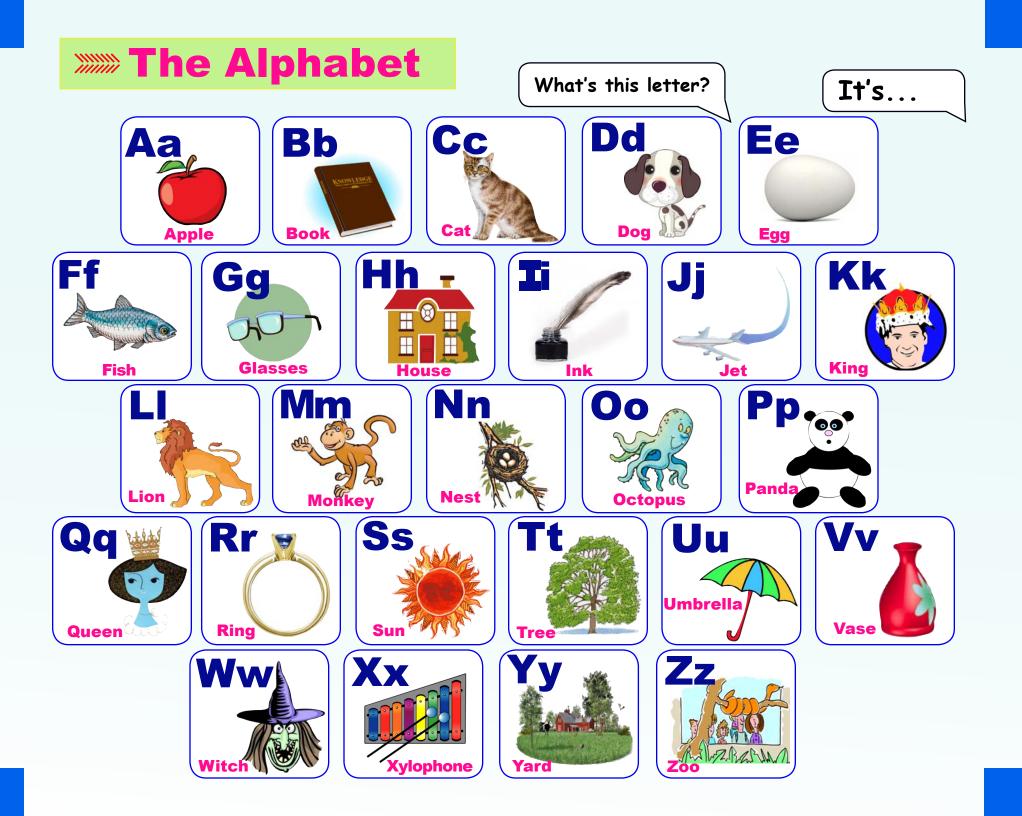

## Book 1

## Student's Book

















## **MACTION Words (Verbs)**









| I. Greetings |                |                |          |                                |                |            |
|--------------|----------------|----------------|----------|--------------------------------|----------------|------------|
|              | 0,             | 1.             | A:<br>B: | What is yo                     | ur name?       |            |
|              |                | 2.             | A:<br>B: | How old are you?               |                |            |
|              | 6              | 3.             | A:<br>B: | ?<br>I'm fine.                 |                |            |
|              |                | 4.             | A:<br>B: | <br>It's nice to meet you too. |                |            |