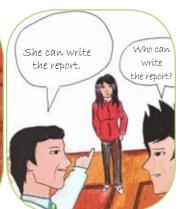

## Who is she?

| Language Focus |     |                   |
|----------------|-----|-------------------|
| · ·            | is  | she/he?           |
| Who            | is  | that?             |
|                | do  | you prefer?       |
|                | can | write the report? |

### Conversation

A: Who is she?

B: She is Serena.

- 1. Who is that?
- 2. Who can write the report?
- 3. Who do you prefer?