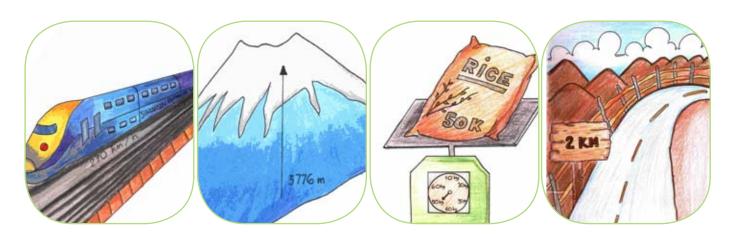

## How far is your house from your workplace?

| Language Focus | 3     |        |
|----------------|-------|--------|
| How            | far   |        |
|                | heavy | is it? |
|                | fast  | 13 10: |
|                | high  |        |

### Conversation

A: How far is your house from your workplace?

B: It's 2km far.

- 1. How heavy is (1 sack of rice)?
- 2. How fast is (the express train)?
- 3. How high is (Mt. Fuji)?