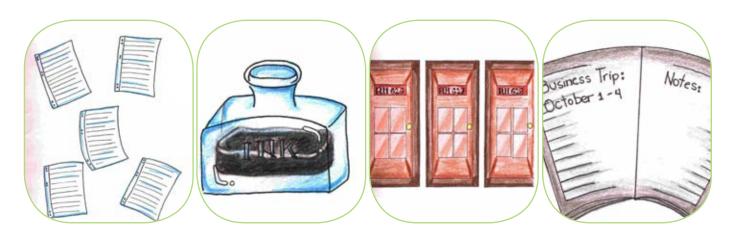

# How many rooms are there?

| Language Focus |        |                        |  |
|----------------|--------|------------------------|--|
| How many       | rooms  | are there?             |  |
|                | papers | do you need?           |  |
| How much ink   |        | do we use?             |  |
| How long       |        | is your business trip? |  |

### Conversation

A: How many rooms are there?

B: There are three rooms.

- 1. How long is your business trip?
- 2. How many papers do you need?
- 3. How much ink do we use?