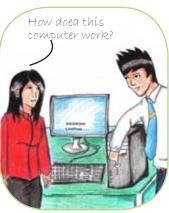

# How can I get to your office?

| Language Focus |      |                         |  |
|----------------|------|-------------------------|--|
| How            | can  | I get to Osaka?         |  |
|                | do   | I get to the bank?      |  |
|                |      | you solve this problem? |  |
|                | does | this computer work?     |  |

### Conversation

A: How can I get to Osaka?

B: You can get to Osaka by train.

- 1. How do you get to the bank?
- 2. How do you solve this problem?
- 3. How does this computer work?