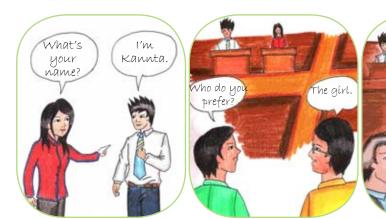

## Who is she?

| Language Focus |     |                   |
|----------------|-----|-------------------|
| · ·            | is  | she/he?           |
| Who            | is  | that?             |
|                | do  | you prefer?       |
|                | can | write the report? |

### Conversation

A: Who is she?

B: She is Serena.

- 1. Who is that?
- 2. Who can write the report?
- 3. Who do you prefer?