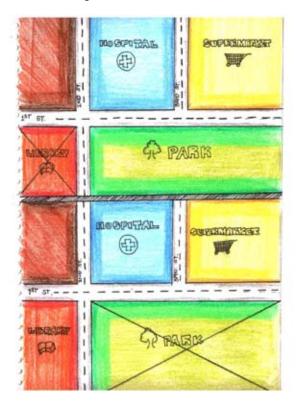

## Is there a supermarket near here?

| Language Focus |       |                            |
|----------------|-------|----------------------------|
| Is             | there | a supermarket near here?   |
| Are            | uicic | hospitals around the city? |

### Conversation

A: Is there a supermarket near here?

B: Yes, there is.

- 1. Are there hospitals around the city?
- 2. Is there a police station on the 3rd street?
- 3. Is there a park around here?