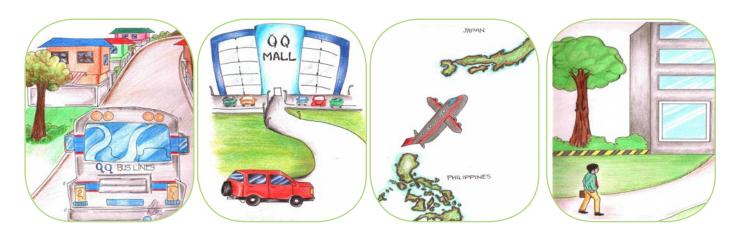

## Conversation

Kannta: How do I get to a shopping mall?

Akiko : You can get to the shopping mall by car.

- 1. How do I get to Tom's hometown?
- 2. How do I get to your office?
- 3. How do I get to Tokyo?