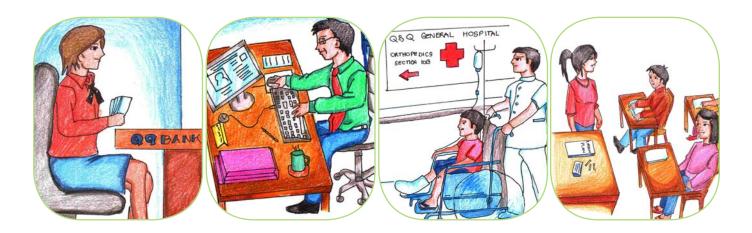

## My mother works in a bank.

| Vocabulary |                |                               |
|------------|----------------|-------------------------------|
| mother     | uncle          | sister-in-law/ brother-in-law |
| father     | cousin         | step sister/brother           |
| aunt       | sister/brother | mother-in-law/ father-in-law  |

#### Conversation

A: Where does your mother work?

B: My mother works in a bank.

- 1. Where does your father work?
- 2. Where does your brother work?
- 3. Where does your sister work?