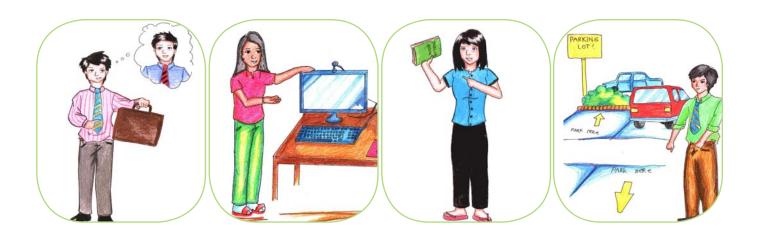

## Conversation

A: Is this your briefcase?

B: No, it isn't. It is Tom's briefcase.

- 1. Is this your book?
- 2. Is this your parking space?
- 3. Is this your computer?