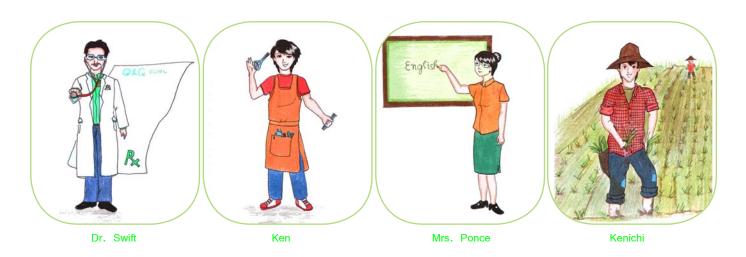

## He is a Doctor.

| Vocabulary |             |           |
|------------|-------------|-----------|
| lawyer     | nurse       | driver    |
| architect  | carpenter   | fisherman |
| engineer   | businessman | cook      |

## Conversation

A: What does Mr. Swift do?

B: He is a doctor.

- 1. What does Ken do?
- 2. What does Mrs. Ponce do?
- 3. What does Kenichi do?