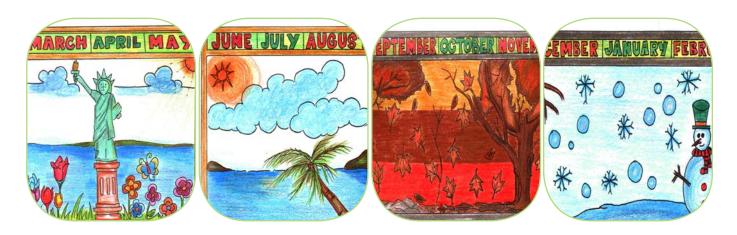

# It's spring from March to May in America.

| Vocabulary         |       |     |                                         |
|--------------------|-------|-----|-----------------------------------------|
| Seasons in America |       |     |                                         |
| Dec                | Jan   | Feb | It's winter from December to February.  |
| March              | April | May | It's spring from March to May.          |
| June               | July  | Aug | It's summer from June to August.        |
| Sept               | Oct   | Nov | It's autumn from September to November. |

#### Conversation

A: What month is spring in America?

B: It's spring from March to May.

- 1. What month is winter in America?
- 2. What month is summer in America?
- 3. What month is autumn in America?