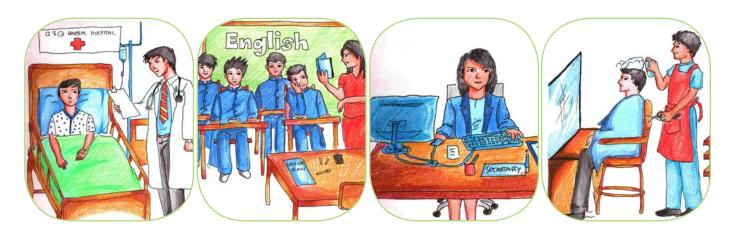

#### Conversation

A: Where does your mother work?

B: My mother works in a bank.

- 1. Where does your father work?
- 2. Where does your brother work?
- 3. Where does your sister work?

## Conversation

A: What do you wear for work?

B: I wear a suit for work.

- 1. What do you wear in summer?
- 2. What do you wear in winter?
- 3. What do you wear when you go to the mall?

## Conversation

A: What does Mr. Swift do?

B: He is a doctor.

- 1. What does Ken do?
- 2. What does Mrs. Ponce do?
- 3. What does Kenichi do?

## Conversation

A: What does he do? Where does he work?

B: He is a doctor. He works in the hospital?

- 1. Where does a teacher work?
- 2. Where does a hairstylist work?
- 3. Where does a secretary work?