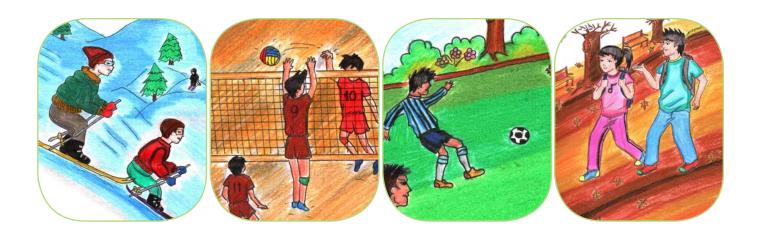

# They play hockey.

| Vocabulary |            |                   |
|------------|------------|-------------------|
| hockey     | golf       | baseball          |
| skiing     | volleyball | football / soccer |
| badminton  | basketball | tennis            |

## Conversation

A: What sports do they play in winter?

B: They go skiing.

- 1. What sports do they play in summer?
- 2. What sports do they play in spring?
- 3. What sports do they play in fall?