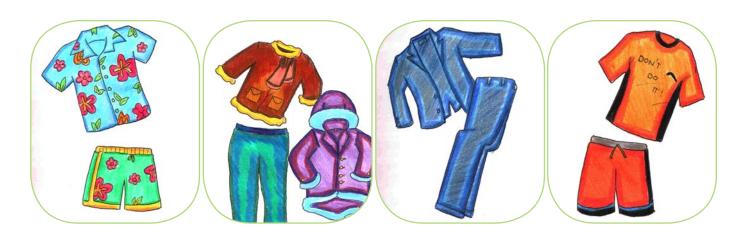

## I wear a suit for work.

| Vocabulary |        |                 |
|------------|--------|-----------------|
| shorts     | jacket | blazer          |
| t-shirt    | suit   | blouse          |
| pants      | skirt  | a pair of jeans |

## Conversation

A: What do you wear for work?

B: I wear a suit for work.

- 1. What do you wear in summer?
- 2. What do you wear in winter?
- 3. What do you wear when you go to the mall?