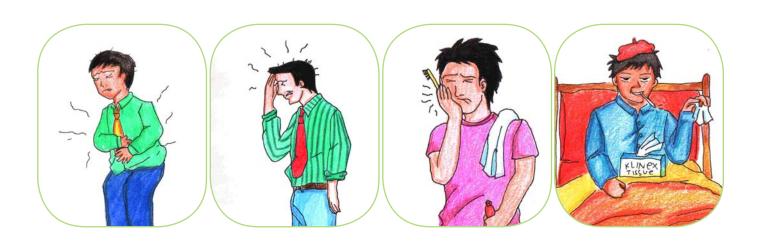

## I have a stomachache.

| Vocabulary  |          |           |
|-------------|----------|-----------|
| leg injury  | earache  | sore eyes |
| sore throat | diarrhea | colds     |
| fever       | backache | mumps     |

## Conversation

A: What's the matter?

B: I have a stomachache.

- 1. What's the matter?
- 2. What's wrong with you?
- 3. How do you feel today?