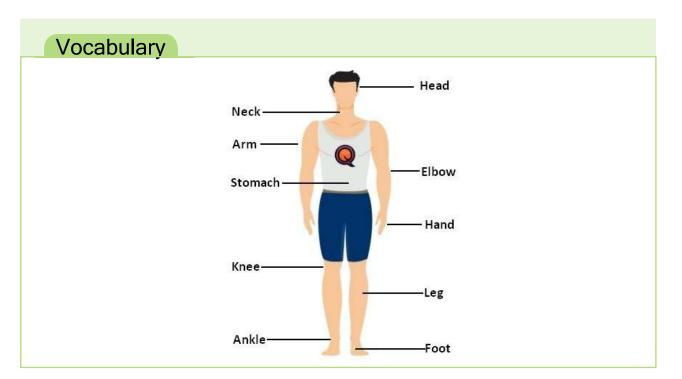

# This is my head.

## Conversation

A: Where is your head?

B: This is my head. (pointing at the head)

- 1. Where are your lips?
- 2. Where are your eyes?
- 3. Where is your mouth?