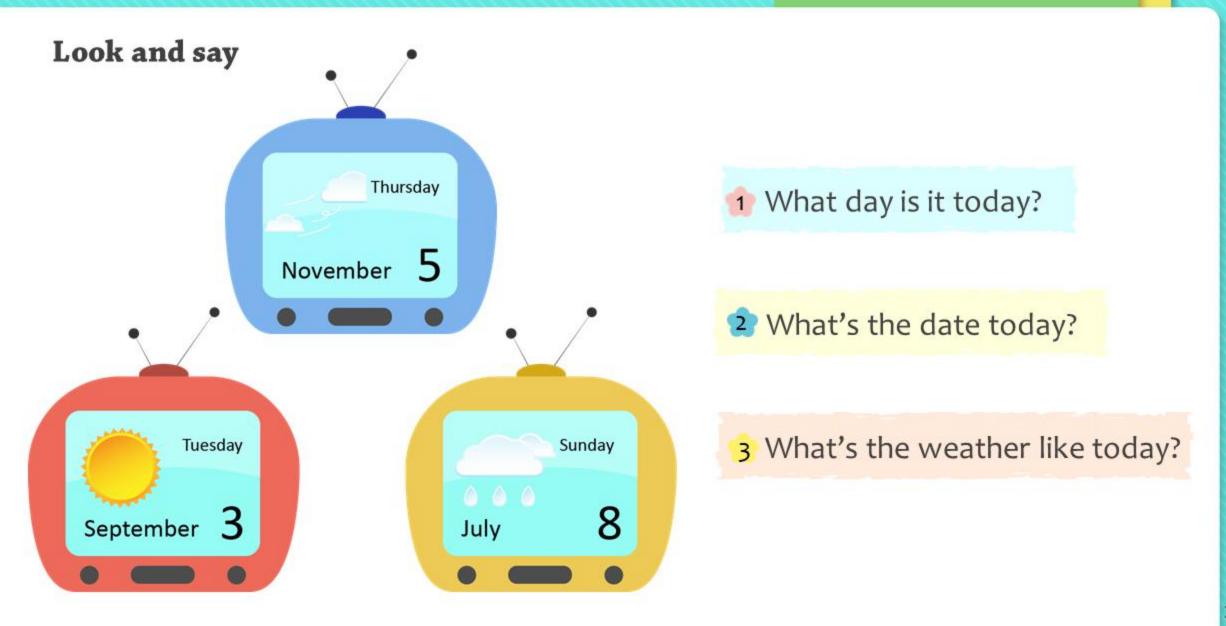

at |  |
|        |     |     | (1) | 2   | 3   | 4   |  |
| 5      | 6   | 7   | 8   | 9   | 10  | 11  |  |
| 12     | 13  | 14  | 15  | 16  | 17  | 18  |  |
| 19     | 20  | 21  | 22  | 23  | 24  | 25  |  |
| 26     | 27  | 28  | 29  | 30  | 31  |     |  |

## November

| Sun | Mon | Tue | Wed | Thu | Fri | Sat |
|-----|-----|-----|-----|-----|-----|-----|
|     |     |     |     | 1   | 2   | 3   |
| 4   | 5   | 6   | 7   | 8   | 9   | 10  |
| 11  | 12  | 13  | 14  | 15  | 16  | 17  |
| 18  | 19  | 20  | 21  | 22  | 23  | 24  |
| 25  | 26  | 27  | 28  | 29  | 30  |     |

## Learn More

### Learn with Me (1)

Have a review: about "today"



-What's the date today? -It's August 1st.

-What day is it today? -It's Wednesday. -What's the weather like today? -It's cloudy.

## Let's Practice