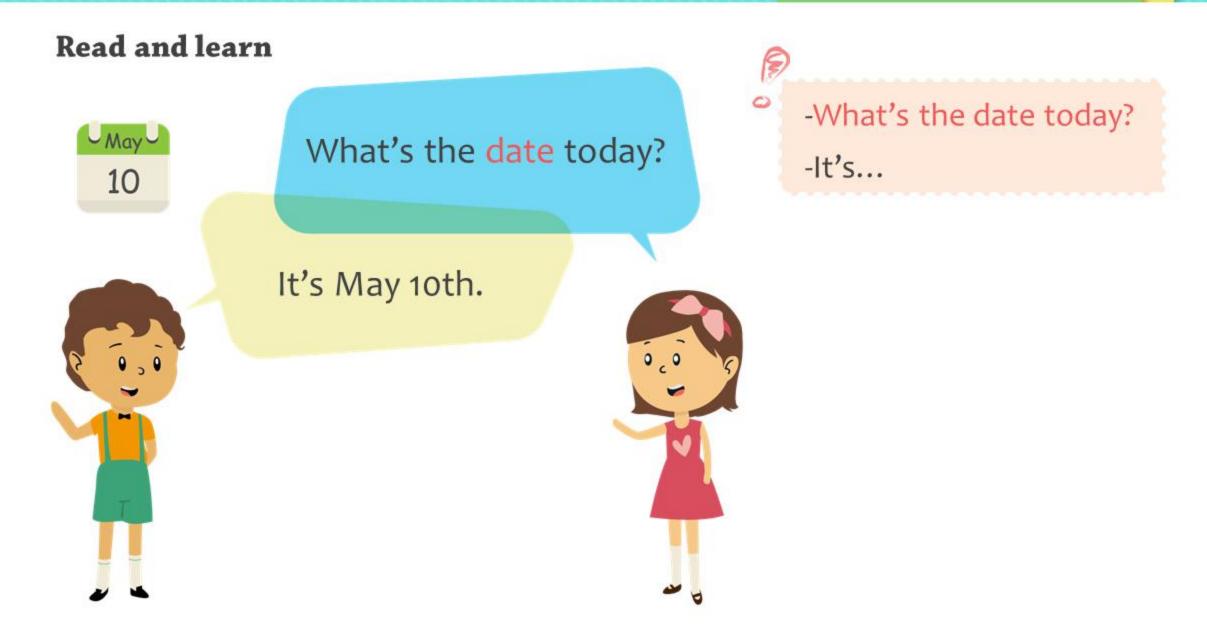

# Learn with Me

Learn with Me (1)

**Read and learn** 

# Learn with Me

Learn with Me (1)

#### **Read and learn**