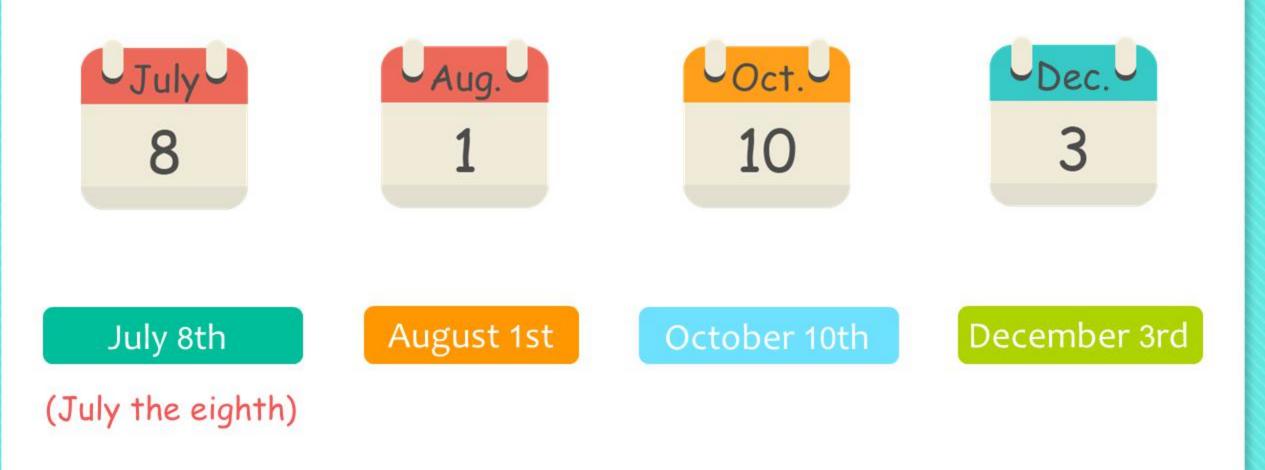

#### **Answer the questions**

e.g. A: What's the date today? B: It's August 1st.

| August |     |     |     |     |     |     |  |
|--------|-----|-----|-----|-----|-----|-----|--|
| Sun    | Mon | Tue | Wed | Thu | Fri | Sat |  |
|        |     |     | (1) | 2   | 3   | 4   |  |
| 5      | 6   | 7   | 8   | 9   | 10  | 11  |  |
| 12     | 13  | 14  | 15  | 16  | 17  | 18  |  |
| 19     | 20  | 21  | 22  | 23  | 24  | 25  |  |
| 26     | 27  | 28  | 29  | 30  | 31  |     |  |