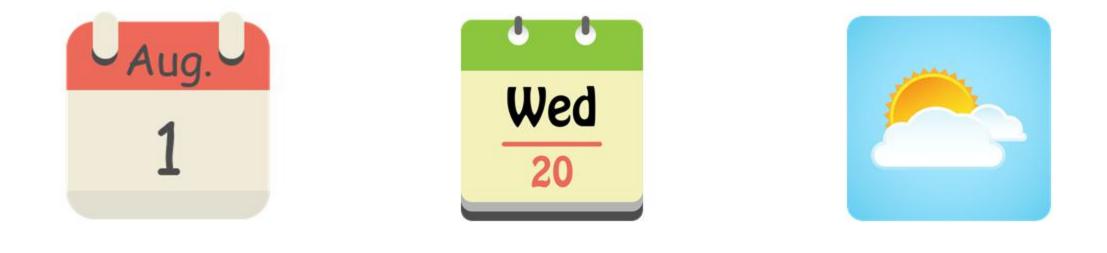

## Learn More

### Learn with Me (1)

Have a review: about "today"

-What's the date today? -It's August 1st.

-What day is it today? -It's Wednesday. -What's the weather like today? -It's cloudy.