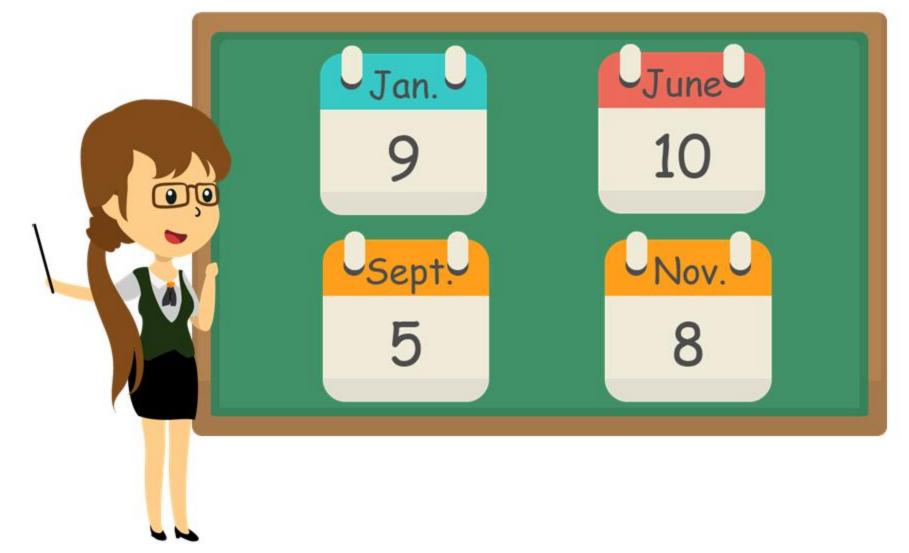

birthday is in March?

# Learn with Me

Learn with Me (1)

**Read and learn** 













# Learn with Me

Learn with Me (1)

#### **Read and learn**















# Let's Practice

Learn with Me (1)

**Read aloud** 



Let's Practice

Lesson 2



# Learn with Me

#### **Review and learn**

0 . 0

| 1 | first  | 1 <mark>st</mark> | 6  | sixth   | 6th    |  |
|---|--------|-------------------|----|---------|--------|--|
| 2 | second | 2 <mark>nd</mark> | 7  | seventh | 7th    |  |
| 3 | third  | 3rd               | 8  | eighth  | 8th    |  |
| 4 | fourth | 4th               | 9  | ninth   | 9th    |  |
| 5 | fifth  | 5th               | 10 | tenth   | 10th 👌 |  |

# Learn with Me

Learn with Me (1)

#### **Read and learn**



# Let's Practice

Learn with Me (1)

#### **Read the date**



# **A Small Dialogue**

Lesson 2



## Let's Practice

Lesson 2

Learn with Me (1)

#### **Answer the questions**

e.g. A: What's the date today? B: It's August 1st.

| August |     |     |     |     |     |     |  |
|--------|-----|-----|-----|-----|-----|-----|--|
| Sun    | Mon | Tue | Wed | Thu | Fri | Sat |  |
|        |     |     | (1) | 2   | 3   | 4   |  |
| 5      | 6   | 7   | 8   | 9   | 10  | 11  |  |
| 12     | 13  | 14  | 15  | 16  | 17  | 18  |  |
| 19     | 20  | 21  | 22  | 23  | 24  | 25  |  |
| 26     | 27  | 28  | 29  | 30  | 31  |     |  |

## November

| Sun | Mon | Tue | Wed | Thu | Fri | Sat |
|-----|-----|-----|-----|-----|-----|-----|
|     |     |     |     | 1   | 2   | 3   |
| 4   | 5   | 6   | 7   | 8   | 9   | 10  |
| 11  | 12  | 13  | 14  | 15  | 16  | 17