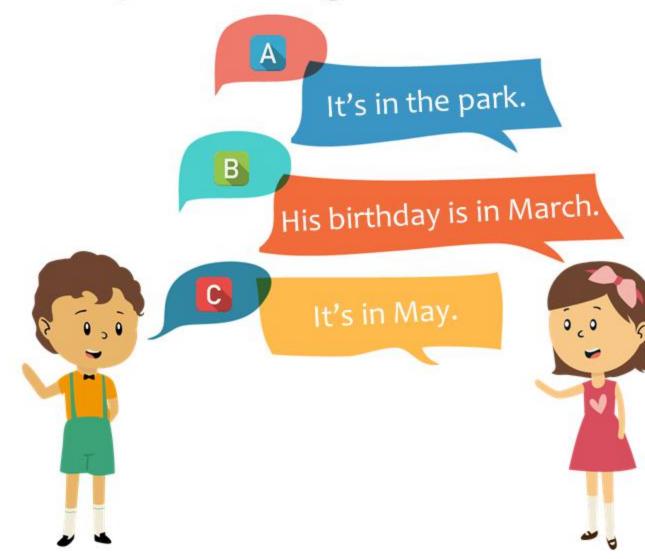

## Sing a Song

Þ

Lesson 2

### Learn with Me (1)

Months of the Year

January, February, March,

April, May, June, July, August,

September, October, November, December.

## **Review Time**

Lesson 2



## **Review Time**

### Learn with Me (1)

#### **Complete the dialogue**



1 When is your birthday?

## 2 Where is your birthday party?

### Whose birthday is in March?

# Learn with Me

Learn with Me (1)

**Read and learn** 













# Learn with Me

Learn with Me (1)

#### **Read and learn**















# Let's Practice

Learn with Me (1)

**Read aloud** 



Let's Practice

Lesson 2



# Learn with Me

#### **Review and learn**

0 . 0

| 1 | first  | 1 <mark>st</mark> | 6  | sixth   | 6th    |  |
|---|--------|-------------------|----|---------|--------|--|
| 2 | second | 2 <mark>nd</mark> | 7  | seventh | 7th    |  |
| 3 | third  | 3rd               | 8  | eighth  | 8th    |  |
| 4 | fourth | 4th               | 9  | ninth   | 9th    |  |
| 5 | fifth  | 5th               | 10 | tenth   | 10th 👌 |  |

# Learn with Me

Learn with Me (1)

#### **Read and