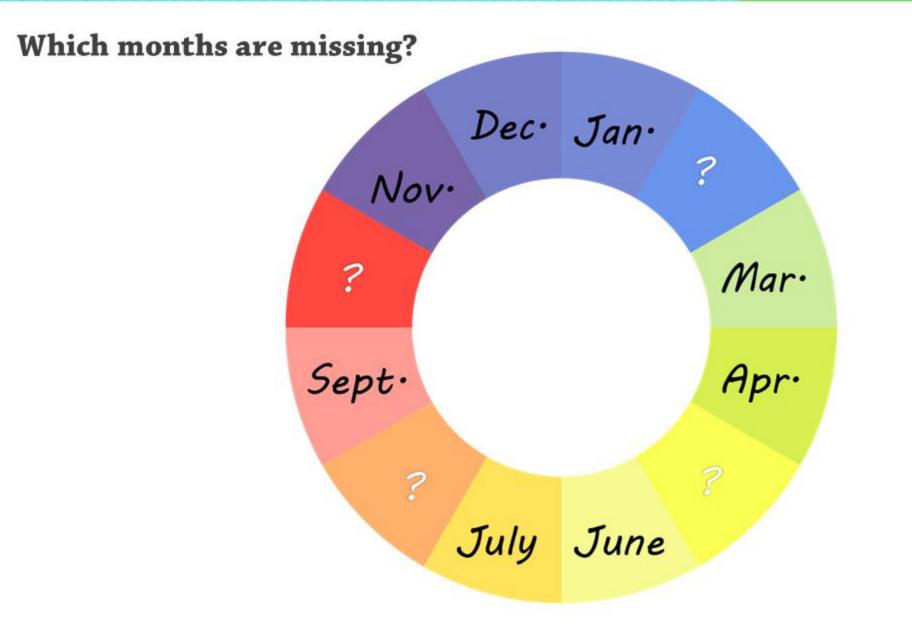

### Learn with Me (1)

Months of the Year

January, February, March,

April, May, June, July, August,

September, October, November, December.